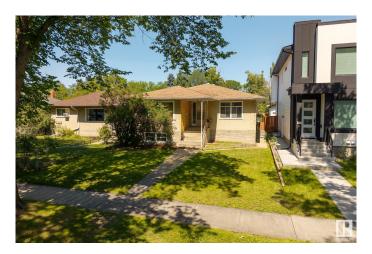

# \$379,900 - 7528 80 Avenue, Edmonton

MLS® #E4449974

## \$379.900

3 Bedroom, 1.00 Bathroom, 1,123 sqft Single Family on 0.00 Acres

King Edward Park, Edmonton, AB

Investor or developer alert! This raised bungalow sits on a 40' x 130' lot in a rapidly evolving neighbourhood, offering incredible potential for redevelopment, rental income, or a full renovation. The main floor features 3 bedrooms, a full bath, and large windows that fill the space with natural light. The basement features an excellent ceiling height and great layout potential, making it ideal for a future in-law suite or secondary suite. Recent upgrades include a newer furnace and hot water tank (2022), saving you on upfront costs. Located close to downtown, the University of Alberta, Whyte Ave, public transit, parks, and the LRT, this is a prime spot for long-term growth. Whether you're a builder, flipper, or buy-and-hold investor, this property is a smart addition to your portfolio. Seize this opportunity to add value in a sought-after location!