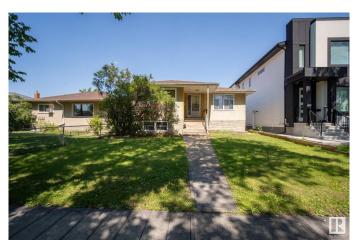

# \$379,900 - 7528 80 Avenue, Edmonton

MLS® #E4449974

## \$379.900

3 Bedroom, 1.00 Bathroom, 1,123 sqft Single Family on 0.00 Acres

King Edward Park, Edmonton, AB

Investor or developer alert! This raised bungalow sits on a 40' x 130' lot in a rapidly evolving neighbourhood, offering incredible potential for redevelopment, rental income, or a full renovation. The main floor features 3 bedrooms, a full bath, and large windows that fill the space with natural light. The basement features an excellent ceiling height and great layout potential, making it ideal for a future in-law suite or secondary suite. Recent upgrades include a newer furnace and hot water tank (2022), saving you on upfront costs. Located close to downtown, the University of Alberta, Whyte Ave, public transit, parks, and the LRT, this is a prime spot for long-term growth. Whether you're a builder, flipper, or buy-and-hold investor, this property is a smart addition to your portfolio. Seize this opportunity to add value in a sought-after location!