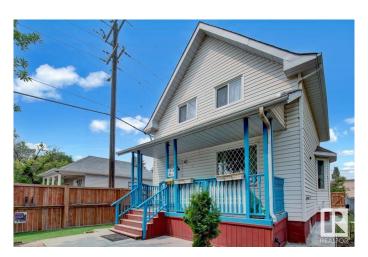

## \$399,990

3 Bedroom, 2.00 Bathroom, 1,279 sqft Single Family on 0.00 Acres

Queen Mary Park, Edmonton, AB

Rare Opportunity just minutes to the New Brewery District, Ice District and Edmonton's growing Core. The best of both worlds in this charming, updated 2 storey Victorian home. Most of the windows are updated as well as New shingles & siding in the past year. New furnace and hot water tank. Potential is endless with business and zoning opportunities this home is in ideal location with walking distance to MacEwan University, LRT and transit. This would make a great investment property and the opportunities are endless with this location. The home is in great condition and has had all the major exterior and mechanical components replaced recently. A lovely family home or great rental.

Type Single Family

Sub-Type Detached Single Family

Style 2 Storey
Status Active

Heating Forced Air-1, Natural Gas

Stories 3

Has Basement Yes

Basement Full, Partially Finished

**Exterior** 

Exterior Wood, Vinyl

Exterior Features Back Lane, Public Transportation, Schools, View City, View Downtown

Roof Asphalt Shingles

Construction Wood, Vinyl

Foundation Concrete Perimeter

Additional Information

Date Listed July 25th, 2025

Days on Market 51

Zoning Zone 08

DATA IS DEEMED RELIABLE BUT IS NOT GUARANTEED ACCURATE BY THE REALTORS® ASSOCIATION OF EDMONTON. COPYRIGHT 2025 BY THE REALTORS® ASSOCIATION OF EDMONTON. ALL RIGHTS RESERVED. Trademarks are owned or controlled by the Canadian Real Estate Association (CREA) and identify real estate professionals who are members of CREA (REALTOR®, REALTORS®) and/or the quality of services they