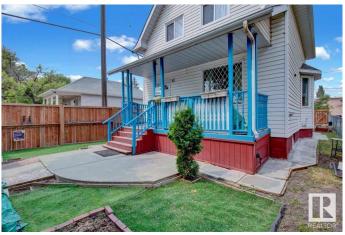

## \$399,990

3 Bedroom, 2.00 Bathroom, 1,279 sqft Single Family on 0.00 Acres

Queen Mary Park, Edmonton, AB

Rare Opportunity just minutes to the New Brewery District, Ice District and Edmonton's growing Core. The best of both worlds in this charming, updated 2 storey Victorian home. Most of the windows are updated as well as New shingles & siding in the past year. New furnace and hot water tank. Potential is endless with business and zoning opportunities this home is in ideal location with walking distance to MacEwan University, LRT and transit. This would make a great investment property and the opportunities are endless with this location. The home is in great condition and has had all the major exterior and mechanical components replaced recently. A lovely family home or great rental.

Type Single Family

Sub-Type Detached Single Family

Style 2 Storey
Status Active

Heating Forced Air-1, Natural Gas

Stories 3

Has Basement Yes

Basement Full, Partially Finished

**Exterior** 

Exterior Wood, Vinyl

Exterior Features Back Lane, Public Transportation, Schools, View City, View Downtown

Roof Asphalt Shingles

Construction Wood, Vinyl

Foundation Concrete Perimeter

Additional Information

Date Listed July 25th, 2025

Days on Market 51

Zoning Zone 08

DATA IS DEEMED RELIABLE BUT IS NOT GUARANTEED ACCURATE BY THE REALTORS® ASSOCIATION OF EDMONTON. COPYRIGHT 2025 BY THE REALTORS® ASSOCIATION OF EDMONTON. ALL RIGHTS RESERVED. Trademarks are owned or controlled by the Canadian Real Estate Association (CREA) and identify real estate professionals who are members of CREA (REALTOR®, REALTORS®) and/or the quality of services they