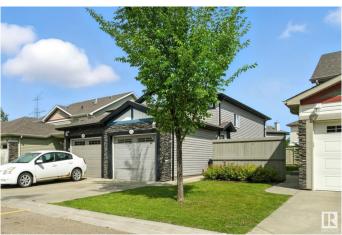

# \$240,000

2 Bedroom, 1.00 Bathroom, 980 sqft Condo / Townhouse on 0.00 Acres

Charlesworth, Edmonton, AB

Whether you're a first-time homebuyer or an investor, this property is a fantastic opportunity to own in one of Edmonton's growing and desirable neighborhoods. Welcome to this beautiful bungalow-style unit in the sought-after Charlesworth community, offering the perfect blend of comfort and convenience. Located close to all shopping centres, with quick access to Anthony Henday, the airport, and just minutes' walk to the temple, this home puts everything you need at your fingertips. Inside, you'll find a bright and inviting living room, a functional kitchen with plenty of storage, two cozy bedrooms, a full bathroom, and convenient in-suite laundry. The attached single garage adds year-round convenience, making this home ideal for both comfort and practicality.

#### **Amenities**

Amenities Ceiling 9 ft., Parking-Visitor

Parking Single Garage Attached

#### **Exterior**

Exterior Wood, Vinyl

Exterior Features Playground Nearby, Public Transportation, Schools, Shopping Nearby

Roof Asphalt Shingles

Construction Wood, Vinyl

Foundation Concrete Perimeter