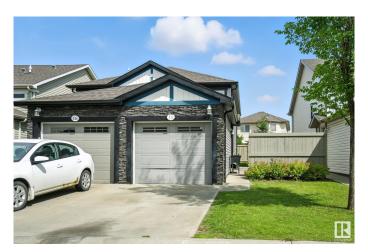

# \$240,000

2 Bedroom, 1.00 Bathroom, 980 sqft Condo / Townhouse on 0.00 Acres

Charlesworth, Edmonton, AB

Whether you're a first-time homebuyer or an investor, this property is a fantastic opportunity to own in one of Edmonton's growing and desirable neighborhoods. Welcome to this beautiful bungalow-style unit in the sought-after Charlesworth community, offering the perfect blend of comfort and convenience. Located close to all shopping centres, with quick access to Anthony Henday, the airport, and just minutes' walk to the temple, this home puts everything you need at your fingertips. Inside, you'll find a bright and inviting living room, a functional kitchen with plenty of storage, two cozy bedrooms, a full bathroom, and convenient in-suite laundry. The attached single garage adds year-round convenience, making this home ideal for both comfort and practicality.

Type Condo / Townhouse

Sub-Type Half Duplex Style Bungalow

Status Active

#### **Amenities**

Amenities Ceiling 9 ft., Parking-Visitor

Parking Single Garage Attached

#### **Exterior**

Exterior Wood, Vinyl

Exterior Features Playground Nearby, Public Transportation, Schools, Shopping Nearby

Roof Asphalt Shingles

Construction Wood, Vinyl

Foundation Concrete Perimeter