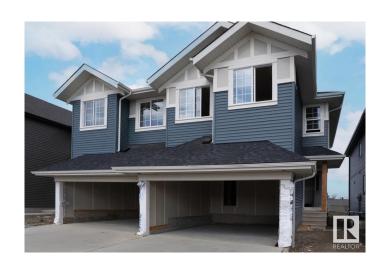

#### \$555,000

3 Bedroom, 2.50 Bathroom, 1,648 sqft Single Family on 0.00 Acres

Griesbach, Edmonton, AB

Welcome home to the Louvre, a stylish and spacious duplex thoughtfully crafted for modern living. Located exclusively in Village at Griesbach, this model offers the perfect combination of function, comfort, and community charm. With a bright open-concept layout, designer finishes, side entry, and well-planned living spaces, the Louvre is ideal for families, professionals, or anyone looking to settle into one of Edmonton's most picturesque neighbourhoods. Landscaping, a rear deck, and fencing are all included, making it easy to enjoy your home inside and out from day one.

#### **Essential Information**

MLS® # E4449799 Price \$555,000

Bedrooms 3
Bathrooms 2.50
Full Baths 2
Half Baths 1

Square Footage 1,648 Acres 0.00 Year Built 2025

Type Single Family Sub-Type Half Duplex

Style 2 Storey
Status Active