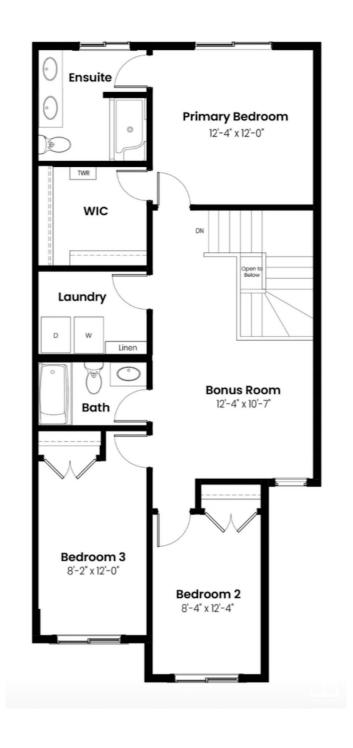

#### \$555,000

3 Bedroom, 2.50 Bathroom, 1,648 sqft Single Family on 0.00 Acres

Griesbach, Edmonton, AB

Welcome home to the Louvre, a stylish and spacious duplex thoughtfully crafted for modern living. Located exclusively in Village at Griesbach, this model offers the perfect combination of function, comfort, and community charm. With a bright open-concept layout, designer finishes, side entry, and well-planned living spaces, the Louvre is ideal for families, professionals, or anyone looking to settle into one of Edmonton's most picturesque neighbourhoods. Landscaping, a rear deck, and fencing are all included, making it easy to enjoy your home inside and out from day one.

#### **Essential Information**

MLS® # E4449799 Price \$555,000

Bedrooms 3
Bathrooms 2.50
Full Baths 2
Half Baths 1

Square Footage 1,648 Acres 0.00 Year Built 2025

Type Single Family Sub-Type Half Duplex

Style 2 Storey
Status Active