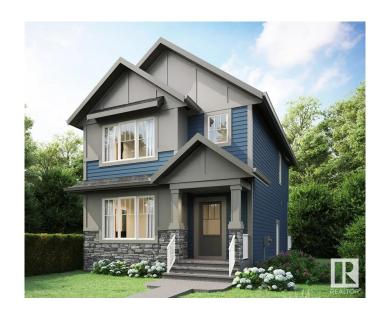

## \$595,000

3 Bedroom, 2.50 Bathroom, 1,656 sqft Single Family on 0.00 Acres

Griesbach, Edmonton, AB

Discover the Valley â€" a beautifully designed home that offers the perfect balance of space and style. Featuring side entry, 3 comfortable bedrooms, 2.5 bathrooms, and an open-concept layout, this home is ideal for both family living and entertaining. Upstairs, enjoy the convenience of second-floor laundry and a versatile bonus room that's perfect for relaxing or gathering with loved ones. The Valley-G is where modern design meets everyday comfort, creating a welcoming space you'll love to come home to.

Year Built 2025

Type Single Family

Sub-Type Detached Single Family

Style 2 Storey

Status Active