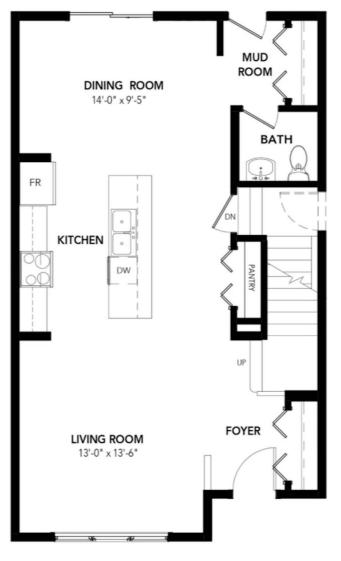

## \$595,000

3 Bedroom, 2.50 Bathroom, 1,656 sqft Single Family on 0.00 Acres

Griesbach, Edmonton, AB

Discover the Valley â€" a beautifully designed home that offers the perfect balance of space and style. Featuring side entry, 3 comfortable bedrooms, 2.5 bathrooms, and an open-concept layout, this home is ideal for both family living and entertaining. Upstairs, enjoy the convenience of second-floor laundry and a versatile bonus room that's perfect for relaxing or gathering with loved ones. The Valley-G is where modern design meets everyday comfort, creating a welcoming space you'll love to come home to.

### **Essential Information**

MLS® # E4449798 Price \$595,000

Bedrooms 3

Bathrooms 2.50

Full Baths 2

Half Baths 1

Square Footage 1,656

Acres 0.00