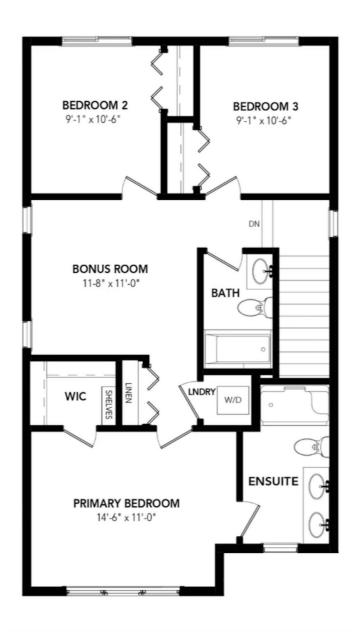

## \$595,000

3 Bedroom, 2.50 Bathroom, 1,656 sqft Single Family on 0.00 Acres

Griesbach, Edmonton, AB

Discover the Valley â€" a beautifully designed home that offers the perfect balance of space and style. Featuring side entry, 3 comfortable bedrooms, 2.5 bathrooms, and an open-concept layout, this home is ideal for both family living and entertaining. Upstairs, enjoy the convenience of second-floor laundry and a versatile bonus room that's perfect for relaxing or gathering with loved ones. The Valley-G is where modern design meets everyday comfort, creating a welcoming space you'll love to come home to.

### **Essential Information**

MLS® # E4449798 Price \$595,000

Bedrooms 3

Bathrooms 2.50

Full Baths 2

Half Baths 1

Square Footage 1,656

Acres 0.00