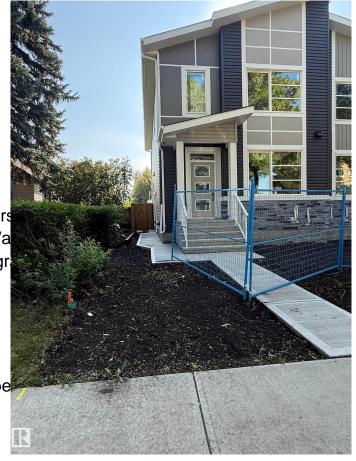

## \$604,900

6 Bedroom, 4.00 Bathroom, 1,760 sqft Single Family on 0.00 Acres

Prince Charles, Edmonton, AB

This brand-new, 2-storey half duplex features a modern open-concept living area with quartz countertops and a main-floor bedroom with a 3-piece bathroom. Upstairs, you'll find three bedrooms, including a Primary with an ensuite and walk-in closet, plus a laundry room and a 4-piece bathroom. The property also includes a 2-bedroom legal suite and a double detached garage. Note that the property is currently still under construction.

Type Single Family

Sub-Type Half Duplex

Style 2 Storey

Status Active

Stories 3 Has Suite Yes

Has Basement Yes

Basement Full, Finished

**Exterior** 

Exterior Wood, Stone, Vinyl

Exterior Features Back Lane, Landscaped, F

Schools, Shopping Nearby

Roof Asphalt Shingles