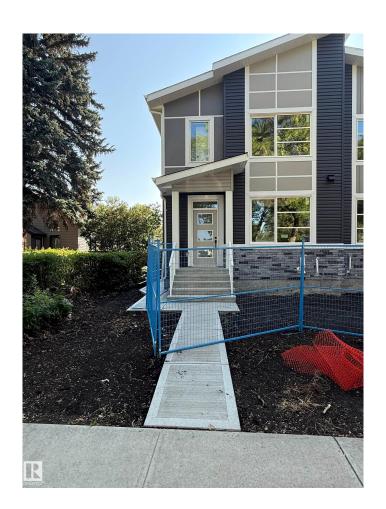

## \$604,900

6 Bedroom, 4.00 Bathroom, 1,760 sqft Single Family on 0.00 Acres

Prince Charles, Edmonton, AB

This brand-new, 2-storey half duplex features a modern open-concept living area with quartz countertops and a main-floor bedroom with a 3-piece bathroom. Upstairs, you'll find three bedrooms, including a Primary with an ensuite and walk-in closet, plus a laundry room and a 4-piece bathroom. The property also includes a 2-bedroom legal suite and a double detached garage. Note that the property is currently still under construction.

Type Single Family

Sub-Type Half Duplex

Style 2 Storey

Status Active

Stories 3 Has Suite Yes

Has Basement Yes

Basement Full, Finished

**Exterior** 

Exterior Wood, Stone, Vinyl

Exterior Features Back Lane, Landscaped, F

Schools, Shopping Nearby

Roof Asphalt Shingles