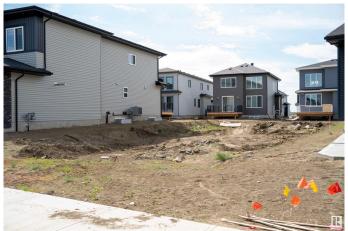

### \$280,000

0 Bedroom, 0.00 Bathroom, Rural on 0.11 Acres

Churchill Meadow, Rural Leduc County, AB

Build Your Dream Home in Churchill Meadows on This Rare 28' Pocket Lot! Lot dimensions 38\*120 FEET. Located in the highly sought-after community of Churchill Meadows, this one-of-a-kind 28' pocket lot offers the perfect opportunity to design and customize your dream home. With its unique size and ideal location, this beautiful lot is a rare findâ€"perfect for families or investors looking to build something truly special. Don't miss out on this incredible opportunity!