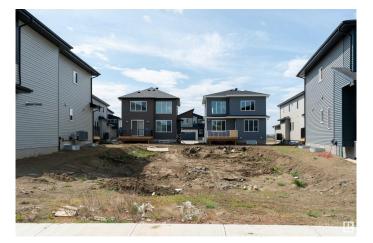

### \$280,000

0 Bedroom, 0.00 Bathroom, Rural on 0.11 Acres

Churchill Meadow, Rural Leduc County, AB

Build Your Dream Home in Churchill Meadows on This Rare 28' Pocket Lot! Lot dimensions 38\*120 FEET. Located in the highly sought-after community of Churchill Meadows, this one-of-a-kind 28' pocket lot offers the perfect opportunity to design and customize your dream home. With its unique size and ideal location, this beautiful lot is a rare findâ€"perfect for families or investors looking to build something truly special. Don't miss out on this incredible opportunity!