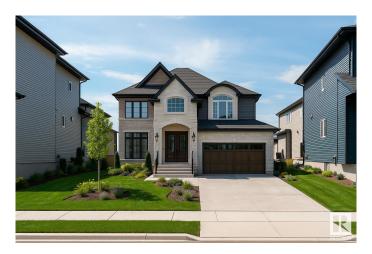

### \$280,000

0 Bedroom, 0.00 Bathroom, Rural on 0.11 Acres

Churchill Meadow, Rural Leduc County, AB

Build Your Dream Home in Churchill Meadows on This Rare 28' Pocket Lot! Lot dimensions 38\*120 FEET. Located in the highly sought-after community of Churchill Meadows, this one-of-a-kind 28' pocket lot offers the perfect opportunity to design and customize your dream home. With its unique size and ideal location, this beautiful lot is a rare findâ€"perfect for families or investors looking to build something truly special. Don't miss out on this incredible opportunity!