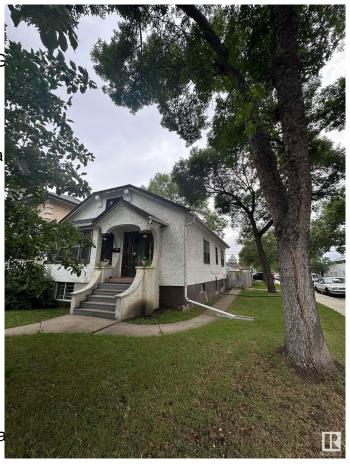

# \$360,000 - 11548 97 Street, Edmonton

MLS® #E4449647

#### \$360,000

3 Bedroom, 1.50 Bathroom, 1,040 sqft Single Family on 0.00 Acres

Spruce Avenue, Edmonton, AB

INVESTOR ALERT! FULL 6 PLEX (UNDER CHMC MLI SELECT) READY LOT. 3 UP,3 DOWN.CURRENTLY RENTED.BUILDER/INVERTER READY Prime 33' x 150' corner lot near NAIT, Royal Alex, Kingsway, Ice District, and booming downtown core. High-demand location with strong rental potential or future infill development opportunity. Fully updated character home near NAIT, Royal Alex, Kingsway, Ice District & downtown. Original wood trim & hardwood on main. Basement is newer with wet bar, modern baths (main has jetted tub), and updated kitchen. Two gas fireplaces. Newer plumbing, electrical, furnace & hot water tank. 2 beds up, 1 bed down. Basement has big family room, wet bar & half bath. Fenced yard with 12' x 24' deck. Oversized 24x24 insulated garage with radiant heat + extra parking pad.