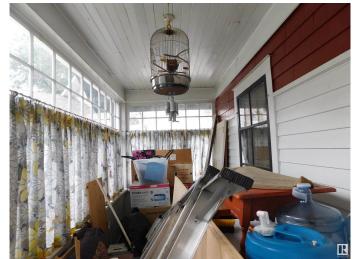

## \$495.000

3 Bedroom, 2.00 Bathroom, 1,237 sqft Single Family on 0.00 Acres

Cromdale, Edmonton, AB

Fabulous location backing southwest onto the Kinnaird Ravine! Just minutes from downtown. Huge pie shaped lot is over 9000 square feet and is subdividable. Tons of character and charm in this spacious home, including 10 foot ceilings, hardwood flooring and many intricate nooks and crannies. Very solid home has been well maintained over the years including windows, shingles and more. Tons of parking, 60 foot driveway, single attached garage, on street and back lane access. The seller is in the process of packing, so please look past that part. Super property, super buy! Location, location, location!

Parking Single Garage Attached

Interior

Appliances Dishwasher-Portable, Stove-Electric, Window Coverings

Heating Hot Water, Natural Gas

Fireplace Yes

Fireplaces Mantel, See Remarks

Stories 2

Has Basement Yes