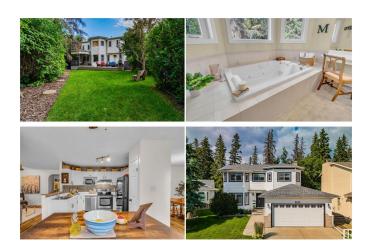

#### \$550,000

4 Bedroom, 2.50 Bathroom, 2,061 sqft Single Family on 0.00 Acres

Bisset, Edmonton, AB

Welcome to this beautifully maintained 4-bedroom home, with double attached garage is perfectly situated on an expansive lot that backs onto peaceful greenspaceâ€"offering exceptional privacy and space for the whole family. Upstairs, you'II find four generously sized bedrooms, including a stunning primary suite that overlooks the backyard. The luxurious ensuite features a two-person soaker tub, a separate shower, and a serene view of the mature trees outside. The main floor offers kitchen, laundry, separate dining room and two spacious living roomsâ€"one with a cozy wood-burning fireplaceâ€"ideal for both entertaining and quiet nights in. Step outside to your huge, private backyard oasis, complete with a deck and surrounded by mature trees. Whether you're hosting summer BBQs, enjoying morning coffee, or watching the kids play, this outdoor space is truly special. The finished basement adds even more versatility and entertaining space with a second wood-burning fireplace, and built-in bar area. Such a rare find!

#### **Essential Information**

| MLS® # | E4449504  |
|--------|-----------|
| Price  | \$550,000 |

| Bedrooms       | 4                      |
|----------------|------------------------|
| Bathrooms      | 2.50                   |
| Full Baths     | 2                      |
| Half Baths     | 1                      |
| Square Footage | 2,061                  |
| Acres          | 0.00                   |
| Year Built     | 1990                   |
| Туре           | Single Family          |
| Sub-Type       | Detached Single Family |
| Style          | 2 Storey               |
| Status         | Active                 |

## **Community Information**

| Address     | 3912 26a Avenue |
|-------------|-----------------|
| Area        | Edmonton        |
| Subdivision | Bisset          |
| City        | Edmonton        |
| County      | ALBERTA         |
| Province    | AB              |
| Postal Code | T6L 6G2         |