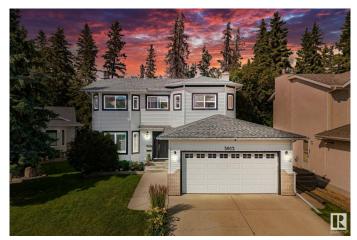

#### \$550,000

4 Bedroom, 2.50 Bathroom, 2,061 sqft Single Family on 0.00 Acres

Bisset, Edmonton, AB

Welcome to this beautifully maintained 4-bedroom home, with double attached garage is perfectly situated on an expansive lot that backs onto peaceful greenspaceâ€"offering exceptional privacy and space for the whole family. Upstairs, you'II find four generously sized bedrooms, including a stunning primary suite that overlooks the backyard. The luxurious ensuite features a two-person soaker tub, a separate shower, and a serene view of the mature trees outside. The main floor offers kitchen, laundry, separate dining room and two spacious living roomsâ€"one with a cozy wood-burning fireplaceâ€"ideal for both entertaining and quiet nights in. Step outside to your huge, private backyard oasis, complete with a deck and surrounded by mature trees. Whether you're hosting summer BBQs, enjoying morning coffee, or watching the kids play, this outdoor space is truly special. The finished basement adds even more versatility and entertaining space with a second wood-burning fireplace, and built-in bar area. Such a rare find!

## Exterior

| Exterior          | Wood, Vinyl                                                                                                                                                                                 |  |
|-------------------|---------------------------------------------------------------------------------------------------------------------------------------------------------------------------------------------|--|
| Exterior Features | Backs Onto Park/Trees, Cul-De-Sac, Fenced, Landscaped,<br>Park/Reserve, Picnic Area, Playground Nearby, Public Swimming Pool,<br>Public Transportation, Schools, Shopping Nearby, Treed Lot |  |
| Roof              | Asphalt Shingles                                                                                                                                                                            |  |
| Construction      | Wood, Vinyl                                                                                                                                                                                 |  |
| Foundation        | Concrete Perimeter                                                                                                                                                                          |  |