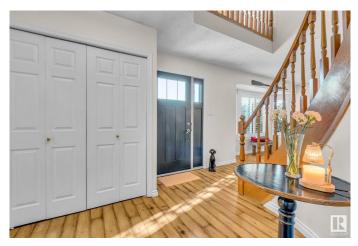

#### \$550,000

4 Bedroom, 2.50 Bathroom, 2,061 sqft Single Family on 0.00 Acres

Bisset, Edmonton, AB

Welcome to this beautifully maintained 4-bedroom home, with double attached garage is perfectly situated on an expansive lot that backs onto peaceful greenspaceâ€"offering exceptional privacy and space for the whole family. Upstairs, you'II find four generously sized bedrooms, including a stunning primary suite that overlooks the backyard. The luxurious ensuite features a two-person soaker tub, a separate shower, and a serene view of the mature trees outside. The main floor offers kitchen, laundry, separate dining room and two spacious living roomsâ€"one with a cozy wood-burning fireplaceâ€"ideal for both entertaining and quiet nights in. Step outside to your huge, private backyard oasis, complete with a deck and surrounded by mature trees. Whether you're hosting summer BBQs, enjoying morning coffee, or watching the kids play, this outdoor space is truly special. The finished basement adds even more versatility and entertaining space with a second wood-burning fireplace, and built-in bar area. Such a rare find!

## Interior

| Interior Features | ensuite bathroom                                                                                                                                                      |
|-------------------|-----------------------------------------------------------------------------------------------------------------------------------------------------------------------|
| Appliances        | Dishwasher-Built-In, Dryer, Fan-Ceiling, Garage Control, Garage Opener, Hood Fan, Refrigerator, Storage Shed, Stove-Electric, Washer, Window Coverings, TV Wall Mount |
| Heating           | Forced Air-1, Natural Gas                                                                                                                                             |
| Fireplace         | Yes                                                                                                                                                                   |
| Fireplaces        | Brick Facing, Woodstove                                                                                                                                               |
| Stories           | 2                                                                                                                                                                     |
| Has Basement      | Yes                                                                                                                                                                   |
| Basement          | Full, Partially Finished                                                                                                                                              |