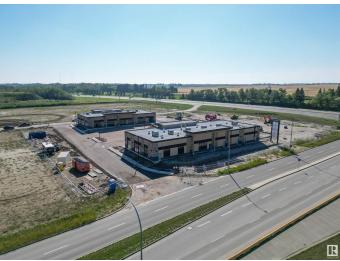

#### \$0

0 Bedroom, 0.00 Bathroom, Retail on 0.00 Acres

Fenwyck, Spruce Grove, AB

Prime retail opportunity in the heart of Spruce Grove's Ballpark District! Be part of the growing Pioneer Crossing development with this 1922+/- sq ft high-exposure retail space, ideally located at the busy intersection of Highway 16A and Pioneer Road. This rapidly expanding area is home to significant residential growth and is just minutes from Edmonton's West end. Daily traffic volumes exceed 25,000 vehicles, offering excellent visibility and accessibility. Located next to the future Myshak Metro Ballpark and planned fieldhouse and outdoor amphitheater, this modern space presents the perfect opportunity to establish or expand your footprint in a high demand corridor. Zoned C2 - Highway Commercial, the building is designed for maximum flexibility and exposure. Already on site are a Tim Hortons, hair salon, nail salon, and liquor store. Join an exciting new development and secure your space in one of Spruce Grove's most anticipated commercial hubs