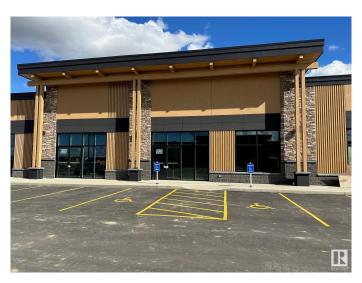

#### \$0

0 Bedroom, 0.00 Bathroom, Retail on 0.00 Acres

Fenwyck, Spruce Grove, AB

Prime retail opportunity in the heart of Spruce Grove's Ballpark District! Be part of the growing Pioneer Crossing development with this 1922+/- sq ft high-exposure retail space, ideally located at the busy intersection of Highway 16A and Pioneer Road. This rapidly expanding area is home to significant residential growth and is just minutes from Edmonton's West end. Daily traffic volumes exceed 25,000 vehicles, offering excellent visibility and accessibility. Located next to the future Myshak Metro Ballpark and planned fieldhouse and outdoor amphitheater, this modern space presents the perfect opportunity to establish or expand your footprint in a high demand corridor. Zoned C2 - Highway Commercial, the building is designed for maximum flexibility and exposure. Already on site are a Tim Hortons, hair salon, nail salon, and liquor store. Join an exciting new development and secure your space in one of Spruce Grove's most anticipated commercial hubs