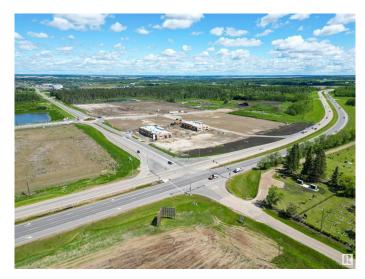

#### \$0

0 Bedroom, 0.00 Bathroom, Retail on 0.00 Acres

Fenwyck, Spruce Grove, AB

Prime retail opportunity in the heart of Spruce Grove's Ballpark District! Be part of the growing Pioneer Crossing development with this 1922+/- sq ft high-exposure retail space, ideally located at the busy intersection of Highway 16A and Pioneer Road. This rapidly expanding area is home to significant residential growth and is just minutes from Edmonton's West end. Daily traffic volumes exceed 25,000 vehicles, offering excellent visibility and accessibility. Located next to the future Myshak Metro Ballpark and planned fieldhouse and outdoor amphitheater, this modern space presents the perfect opportunity to establish or expand your footprint in a high demand corridor. Zoned C2 - Highway Commercial, the building is designed for maximum flexibility and exposure. Already on site are a Tim Hortons, hair salon, nail salon, and liquor store. Join an exciting new development and secure your space in one of Spruce Grove's most anticipated commercial hubs