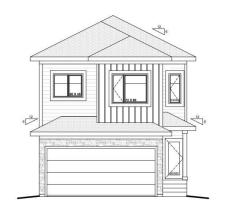

# \$689,900

4 Bedroom, 4.00 Bathroom, 2,332 sqft Single Family on 0.00 Acres

Erin Ridge North, St. Albert, AB

Beautiful 2-storey home backing onto a scenic walking path with peaceful views. Main floor features an open-concept kitchen, spacious living and dining areas, plus a bedroom with an adjacent full bathâ€"perfect for guests or a home office. Upstairs offers 3 bedrooms, including a luxurious primary suite with a spa-inspired ensuite: soaker tub, oversized shower, double vanity, and walk-in closet. Each upstairs bedroom has access to a full bathroom. Oversized garage and located close to schools, parks, shopping, and major roads. Ideal for families seeking space, comfort, and everyday convenience.

# **Essential Information**

MLS® # E4449425 Price \$689,900

Bedrooms 4

Bathrooms 4.00

Full Baths 4

Square Footage 2,332 Acres 0.00 Year Built 2025

Type Single Family

Sub-Type Detached Single Family

Style 2 Storey

Status Active