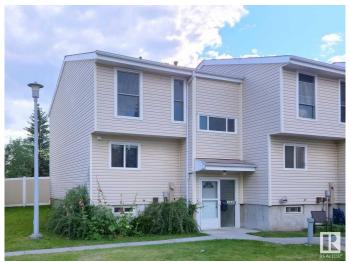

### \$239,000

3 Bedroom, 1.50 Bathroom, 1,149 sqft Condo / Townhouse on 0.00 Acres

Casselman, Edmonton, AB

Welcome to this bright and spacious 3-bedroom CORNER townhouse in the family-friendly community of Steele Heights. Backing onto a quiet, treed park, this pet-friendly home features a southwest-facing backyard with a private gate providing direct accessâ€"perfect for kids and pets to enjoy the outdoors. Thoughtfully laid out for a growing family, the home offers 3 bedrooms and a full bathroom upstairs, plus a convenient half bath on the main floor. The unfinished basement provides great potential for extra living space or storage. An assigned parking stall is located just steps from the front door, with plenty of additional street parking nearby. Situated in a well-managed complex, this is an excellent opportunity to own in a quiet, convenient neighborhood.

Year Built 1977

Type Condo / Townhouse

Sub-Type Townhouse

Style 2 Storey
Status Active

## **Exterior**

Exterior Wood, Vinyl

Exterior Features Fenced, Level Land, Park/Reserve

Roof Asphalt Shingles

Construction Wood, Vinyl

Foundation Concrete Perimeter