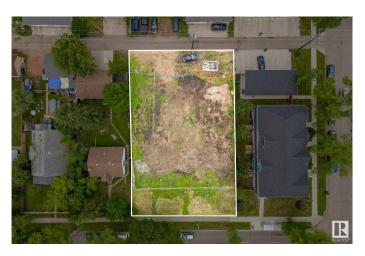

### \$375,000

0 Bedroom, 0.00 Bathroom, Single Family on 0.00 Acres

Spruce Avenue, Edmonton, AB

\*\*\*\*\*\* Large vacant LOT, 50 feet x 150 feet (15.2m x 45.7m). \*\* Excellent location. \*\* Education, healthcare & lifestyle are all a few minutes drive away. \*\* The adjacent LOT (11240 101 St) is also for sale. \*\* 3-minute-drive to Royal Alexandra Hospital. \*\* 3-minute-drive to Gene Zwozdesky Centre at Norwood. \*\* 4-minute-drive to Kingsway Mall. \*\* 5-minute-drive to NAIT (Northern Alberta Institute of Technology). \*\* 7-minute-drive to MacEwan University. \*\* 7-minute-drive to Edmonton City Centre. \*\*\*\*\* The combined LOT, 100 feet x 150 feet, is a big and beautiful canvas for new creation!