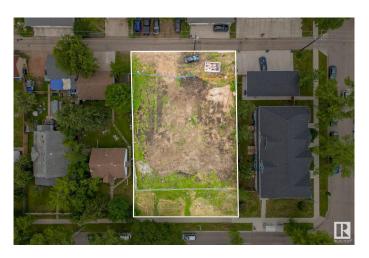

## \$375,000

0 Bedroom, 0.00 Bathroom, Single Family on 0.00 Acres

Spruce Avenue, Edmonton, AB

\*\*\*\*\*\* Large vacant LOT, 50 feet x 150 feet (15.2m x 45.7m). \*\* Excellent location. \*\* Education, healthcare & lifestyle are all a few minutes drive away. \*\* The adjacent LOT (11244 101 St) is also for sale. \*\* 3-minute-drive to Royal Alexandra Hospital. \*\* 3-minute-drive to Gene Zwozdesky Centre at Norwood. \*\* 4-minute-drive to Kingsway Mall. \*\* 5-minute-drive to NAIT (Northern Alberta Institute of Technology). \*\* 7-minute-drive to MacEwan University. \*\* 7-minute-drive to Edmonton City Centre. \*\*\*\*\* The combined LOT, 100 feet x 150 feet, is a big and beautiful canvas for new creation!

## **Exterior**

Exterior Features Level Land, See Remarks