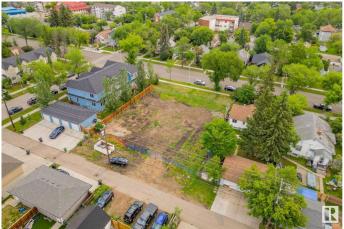

## \$375,000

0 Bedroom, 0.00 Bathroom, Single Family on 0.00 Acres

Spruce Avenue, Edmonton, AB

\*\*\*\*\*\* Large vacant LOT, 50 feet x 150 feet (15.2m x 45.7m). \*\* Excellent location. \*\* Education, healthcare & lifestyle are all a few minutes drive away. \*\* The adjacent LOT (11244 101 St) is also for sale. \*\* 3-minute-drive to Royal Alexandra Hospital. \*\* 3-minute-drive to Gene Zwozdesky Centre at Norwood. \*\* 4-minute-drive to Kingsway Mall. \*\* 5-minute-drive to NAIT (Northern Alberta Institute of Technology). \*\* 7-minute-drive to MacEwan University. \*\* 7-minute-drive to Edmonton City Centre. \*\*\*\*\* The combined LOT, 100 feet x 150 feet, is a big and beautiful canvas for new creation!

## **Exterior**

Exterior Features Level Land, See Remarks