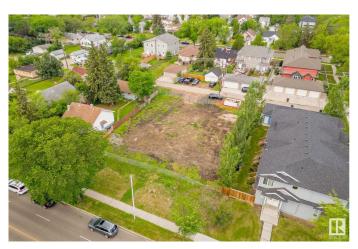

## \$375,000

0 Bedroom, 0.00 Bathroom, Single Family on 0.00 Acres

Spruce Avenue, Edmonton, AB

\*\*\*\*\*\* Large vacant LOT, 50 feet x 150 feet (15.2m x 45.7m). \*\* Excellent location. \*\* Education, healthcare & lifestyle are all a few minutes drive away. \*\* The adjacent LOT (11244 101 St) is also for sale. \*\* 3-minute-drive to Royal Alexandra Hospital. \*\* 3-minute-drive to Gene Zwozdesky Centre at Norwood. \*\* 4-minute-drive to Kingsway Mall. \*\* 5-minute-drive to NAIT (Northern Alberta Institute of Technology). \*\* 7-minute-drive to MacEwan University. \*\* 7-minute-drive to Edmonton City Centre. \*\*\*\*\* The combined LOT, 100 feet x 150 feet, is a big and beautiful canvas for new creation!

## **Exterior**

Exterior Features Level Land, See Remarks