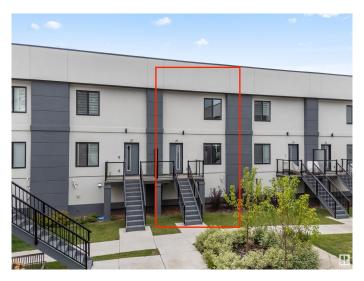

#### \$416.999

3 Bedroom, 2.50 Bathroom, 1.667 sqft Condo / Townhouse on 0.00 Acres

Salisbury Village, Sherwood Park, AB

Modern design, smart layout, and unbeatable convenience â€" this Sherwood Park townhouse delivers it all. Featuring 3 spacious bedrooms, an open-concept main floor filled with natural light, and a stylish kitchen with stainless steel appliances, every detail is made for easy living. Enjoy the comfort of an attached garage, perfect for Edmonton winters, plus a bright, low-maintenance interior that feels fresh and functional. Located in a peaceful community just minutes from schools, parks, restaurants, and major amenities â€" this is the kind of home that makes life simple, stylish, and connected.

#### **Exterior**

Exterior Wood, Stucco

Exterior Features Landscaped, Low Maintenance Landscape, Schools, Shopping Nearby

Roof Asphalt Shingles

Construction Wood, Stucco

Foundation Concrete Perimeter