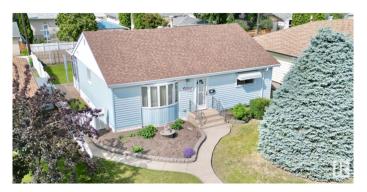

#### \$449,900

4 Bedroom, 2.00 Bathroom, 1,121 sqft Single Family on 0.00 Acres

Ottewell, Edmonton, AB

Beautifully well-kept family home in popular Ottewell neighbourhood. East central location, quick commute to downtown. 1120 sqft bungalow of long-time owner. First time on the market. Upgraded bow window in living room. Kitchen has previously upgraded oak cabinets. Hardwood floors in primary bedroom. 3-season sunroom with wood burning fireplace and baseboard heating, off kitchen. Developed basement: rumpus room with bar, 4th bedroom and 3-piece bathroom. Cool central A/C included. Upgraded electrical service. Newer HWT. Newer shingles. Rear drive double detached garage. Back alley offers access to rear yard. Conveniently located near schools, parks and playgrounds. Easy access to all major arterial roadways. Make this house your home ...