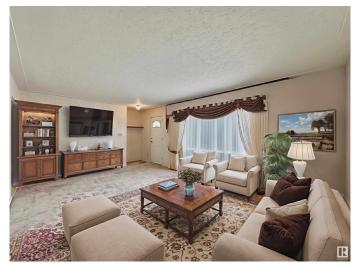

#### \$449,900

4 Bedroom, 2.00 Bathroom, 1,121 sqft Single Family on 0.00 Acres

Ottewell, Edmonton, AB

Beautifully well-kept family home in popular Ottewell neighbourhood. East central location, quick commute to downtown. 1120 sqft bungalow of long-time owner. First time on the market. Upgraded bow window in living room. Kitchen has previously upgraded oak cabinets. Hardwood floors in primary bedroom. 3-season sunroom with wood burning fireplace and baseboard heating, off kitchen. Developed basement: rumpus room with bar, 4th bedroom and 3-piece bathroom. Cool central A/C included. Upgraded electrical service. Newer HWT. Newer shingles. Rear drive double detached garage. Back alley offers access to rear yard. Conveniently located near schools, parks and playgrounds. Easy access to all major arterial roadways. Make this house your home ...