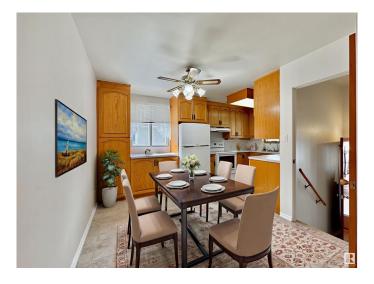

#### \$449,900

4 Bedroom, 2.00 Bathroom, 1,121 sqft Single Family on 0.00 Acres

Ottewell, Edmonton, AB

Beautifully well-kept family home in popular Ottewell neighbourhood. East central location, quick commute to downtown. 1120 sqft bungalow of long-time owner. First time on the market. Upgraded bow window in living room. Kitchen has previously upgraded oak cabinets. Hardwood floors in primary bedroom. 3-season sunroom with wood burning fireplace and baseboard heating, off kitchen. Developed basement: rumpus room with bar, 4th bedroom and 3-piece bathroom. Cool central A/C included. Upgraded electrical service. Newer HWT. Newer shingles. Rear drive double detached garage. Back alley offers access to rear yard. Conveniently located near schools, parks and playgrounds. Easy access to all major arterial roadways. Make this house your home ...