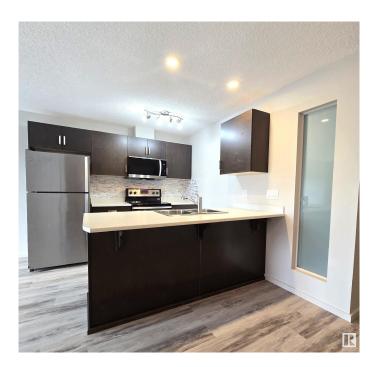

# \$209,900

2 Bedroom, 2.00 Bathroom, 713 sqft Condo / Townhouse on 0.00 Acres

Windermere, Edmonton, AB

TOP FLOOR!! Balcony facing Southeast 2 bedrooms with 2 full baths. 713 SF on the top floor of open floor plan features recently installed Vinyl plank throughout the kitchen, living area and the bedrooms except laundry room. Modern kitchen features S/S appliances, double sink and lots of counter and cabinet space. All amenities close by. Across street from Constable Daniel Woodall Elementary school and Real Canadian Superstore. Easy access to Anthony Henday Dr. and Terwillegar Dr. 2 titled parking stalls - One underground parking and one above the ground parking. 3 property tax account in total.