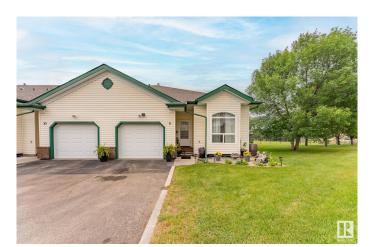

## \$322,000 - 9 13615 34 Street, Edmonton

MLS® #E4449013

## \$322,000

2 Bedroom, 2.00 Bathroom, 1,188 sqft Condo / Townhouse on 0.00 Acres

Belmont, Edmonton, AB

Quiet, private, and perfectly locatedâ€"this 50+END-unit BUNGALOW backs onto PEACEFUL GREEN SPACE in Chelsea Green Villas. Enjoy low-maintenance living with no snow to shovel or lawn to mow. Featuring 2 bedrooms, 2 baths, open-concept layout, 9' ceilings, and an unfinished basement. The front bedroom is perfect as an office or guest room. New roof with 50-year warranty, single attached garage, lots of visitor parking, and walking distance to shopping. Enjoy adult living in this wonderful Community!

## **Essential Information**

MLS® # E4449013 Price \$322,000

Bedrooms 2
Bathrooms 2.00

Full Baths 2

Square Footage 1,188
Acres 0.00
Year Built 2005

Type Condo / Townhouse

Sub-Type Half Duplex Style Bungalow

## **Community Information**

Address 9 13615 34 Street

Area Edmonton
Subdivision Belmont
City Edmonton
County ALBERTA

Province AB

Postal Code T5A 0B3

**Amenities** 

Amenities Ceiling 9 ft., Deck, Parking-Visitor, Natural Gas BBQ Hookup, 9 ft.

Exterior Wood, Vinyl

Exterior Features Backs Onto Park/Trees, Corner Lot, Gated Community, Low

Maintenance Landscape, Private Setting, Shopping Nearby

Roof Asphalt Shingles

Construction Wood, Vinyl

Foundation Concrete Perimeter