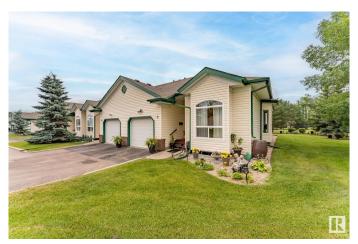

## \$322,000

2 Bedroom, 2.00 Bathroom, 1,188 sqft Condo / Townhouse on 0.00 Acres

Belmont, Edmonton, AB

Quiet, private, and perfectly locatedâ€"this 50+END-unit BUNGALOW backs onto PEACEFUL GREEN SPACE in Chelsea Green Villas. Enjoy low-maintenance living with no snow to shovel or lawn to mow. Featuring 2 bedrooms, 2 baths, open-concept layout, 9' ceilings, and an unfinished basement. The front bedroom is perfect as an office or guest room. New roof with 50-year warranty, single attached garage, lots of visitor parking, and walking distance to shopping. Enjoy adult living in this wonderful Community!

Exterior Wood, Vinyl

Exterior Features Backs Onto Park/Trees, Corner Lot, Gated Community, Low

Maintenance Landscape, Private Setting, Shopping Nearby

Roof Asphalt Shingles

Construction Wood, Vinyl

Foundation Concrete Perimeter