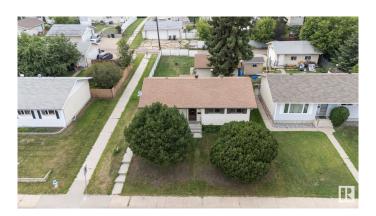

## \$365,000

5 Bedroom, 2.00 Bathroom, 1,058 sqft Single Family on 0.00 Acres

York, Edmonton, AB

Welcome to 48 Steele Crescent, a 5 bed, 2 bath home in the community of York. She is a charming home on a spacious lot in a great community â€" With a walking path right next to you & back alley access this property offers tons of potential with a detached garage and room to make it your own. With a little TLC, and some updates, it could truly shine! How water tank was upgraded in 2023, bay windows are new, and the house has central air conditioning. This property is a fantastic opportunity to build value in a desirable neighbourhood!

Sub-Type Detached Single Family

Style Bungalow

Status Active