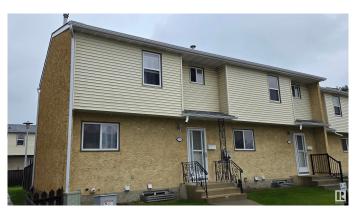

# \$224,900

3 Bedroom, 2.00 Bathroom, 952 sqft Condo / Townhouse on 0.00 Acres

Homesteader, Edmonton, AB

A great opportunity in Homesteader! Tons of improvements to this 955 sq ft , 3 BR 2 bath corner unit townhome, including flooring, lighting, paint, kitchen, bathroom, and more. The newer high efficiency furnace and super low condo fees help to secure your investment, while the south facing backyard and connecting greenspace provides ample opportunity to kick back and relax. This self managed complex backs onto Edmonton's ravine system and off leash dog park, and has great transportation, schooling, and shopping options nearby. Come and see why this is home!

# **Exterior**

Exterior Wood, Stucco, Vinyl

Exterior Features Cross Fenced, Fenced, Flat Site, Park/Reserve, Public Transportation,

Schools, Shopping Nearby

Roof Asphalt Shingles

Construction Wood, Stucco, Vinyl