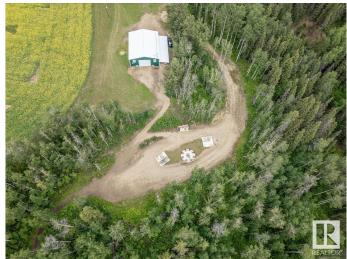

## \$529,000

0 Bedroom, 0.00 Bathroom, Rural on 72.31 Acres

None, Rural Leduc County, AB

Situated on private 72.31 Acres is a 56' x 46' Finished Shop and Camping Area. The Shop is cladded with metal on the outside, Spray Foam insulated on the interior, has a cement floor with a drain, 200 Amp Electrical service, Drive through Overhead doors on each end, A Kitchen Area, 3 piece Bathroom, mezzanine above, A WETT Inspected wood fire place, Electric Heaters, Cistern, Septic Tank, and a full length lean running along the exterior. The Camp area has 2 sites with power, sewer, and a fire pit area in the middle. 30 Acres of farmland is rented out. Power is Amortized.