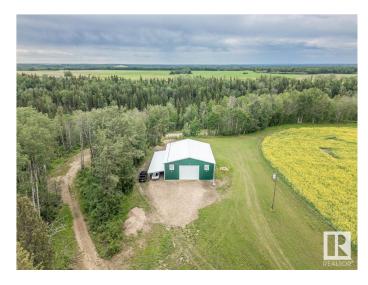

## \$529,000

0 Bedroom, 0.00 Bathroom, Rural on 72.31 Acres

None, Rural Leduc County, AB

Situated on private 72.31 Acres is a 56' x 46' Finished Shop and Camping Area. The Shop is cladded with metal on the outside, Spray Foam insulated on the interior, has a cement floor with a drain, 200 Amp Electrical service, Drive through Overhead doors on each end, A Kitchen Area, 3 piece Bathroom, mezzanine above, A WETT Inspected wood fire place, Electric Heaters, Cistern, Septic Tank, and a full length lean running along the exterior. The Camp area has 2 sites with power, sewer, and a fire pit area in the middle. 30 Acres of farmland is rented out. Power is Amortized.