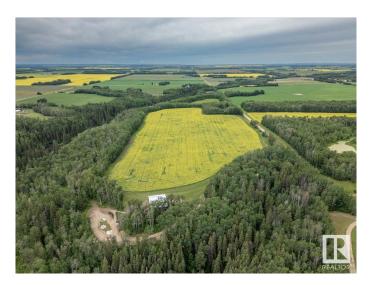

## \$529,000

0 Bedroom, 0.00 Bathroom, Rural on 72.31 Acres

None, Rural Leduc County, AB

Situated on private 72.31 Acres is a 56' x 46' Finished Shop and Camping Area. The Shop is cladded with metal on the outside, Spray Foam insulated on the interior, has a cement floor with a drain, 200 Amp Electrical service, Drive through Overhead doors on each end, A Kitchen Area, 3 piece Bathroom, mezzanine above, A WETT Inspected wood fire place, Electric Heaters, Cistern, Septic Tank, and a full length lean running along the exterior. The Camp area has 2 sites with power, sewer, and a fire pit area in the middle. 30 Acres of farmland is rented out. Power is Amortized.