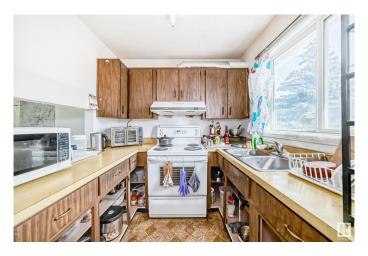

#### \$215,000

3 Bedroom, 1.50 Bathroom, 1,145 sqft Condo / Townhouse on 0.00 Acres

Casselman, Edmonton, AB

RARE CORNER UNIT! Welcome to the excellent community of Steele Heights, where you will enjoy quiet living, mere moments to everything Northeast Edmonton has to offer! Situated in a great, well-run complex, this townhouse is ready for your ideas & imagination! With 3 bedrooms, 1.5 bathrooms, 2 upper levels and a FULL basement (with window), there is plenty of space here for everyone. There is plenty of natural light, storage & spacious bedrooms. Step out back into a spacious, fully fenced backyard with mature trees offering a canopy of privacy. Enjoy the peace of mind that an upgraded furnace, hot water tank (2021) and appliances offers you. Your parking stall is just steps from the front door and there is a large amount of street parking nearby as well. Reasonable condo fees of \$355/month complete the package!

#### Interior

Appliances Dryer, Refrigerator, Stove-Electric, Washer

Heating Forced Air-1, Natural Gas

Stories 2

Has Basement Yes

Basement Full, Partially Finished