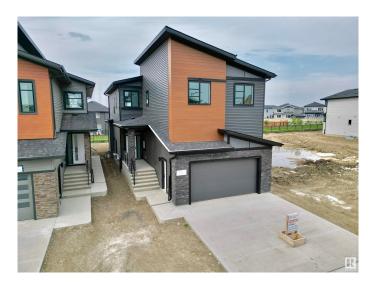

# \$809,000 - 7041 Kiviaq Crescent, Edmonton

MLS® #E4448547

#### \$809,000

4 Bedroom, 3.00 Bathroom, 2,368 sqft Single Family on 0.00 Acres

Keswick Area, Edmonton, AB

Introducing an unparalleled masterpiece of modern design, nestled in the exclusive southwest Edmonton neighborhood of Keswick. Backing on to a walkway. This stunning 5 bedroom, 3 full bathroom brand-new construction home is a testament to the exceptional craftsmanship of one of Edmonton's top-notch builders. Open-concept living room, featuring soaring ceilings that stretch up to the second floor. Perfect for entertaining, this expansive space seamlessly blends the living, dining, spice kitchen and main kitchen areas. You'll discover an array of upscale finishes, including premium materials, sleek designs, and meticulous attention to detail. From the gourmet kitchen to the spa-inspired bathrooms, every aspect of this home exudes luxury and sophistication. Come, See, Believe

### **Exterior**

Exterior Wood, Fiber Cement, Stone, Vinyl

Exterior Features See Remarks

Roof Asphalt Shingles

Construction Wood, Fiber Cement, Stone, Vinyl

Foundation Concrete Perimeter