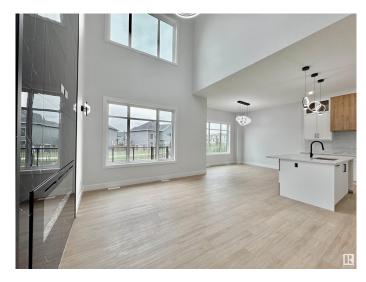

#### \$809,000

4 Bedroom, 3.00 Bathroom, 2,368 sqft Single Family on 0.00 Acres

Keswick Area, Edmonton, AB

Introducing an unparalleled masterpiece of modern design, nestled in the exclusive southwest Edmonton neighborhood of Keswick. Backing on to a walkway. This stunning 5 bedroom, 3 full bathroom brand-new construction home is a testament to the exceptional craftsmanship of one of Edmonton's top-notch builders. Open-concept living room, featuring soaring ceilings that stretch up to the second floor. Perfect for entertaining, this expansive space seamlessly blends the living, dining, spice kitchen and main kitchen areas. You'll discover an array of upscale finishes, including premium materials, sleek designs, and meticulous attention to detail. From the gourmet kitchen to the spa-inspired bathrooms, every aspect of this home exudes luxury and sophistication. Come, See, Believe

### Interior

Interior Features ensuite bathroom

Appliances See Remarks

Heating Forced Air-1, Natural Gas

Fireplace Yes

Fireplaces Heatilator/Fan, Remote Control, Wall Mount

Stories 2

Has Basement Yes