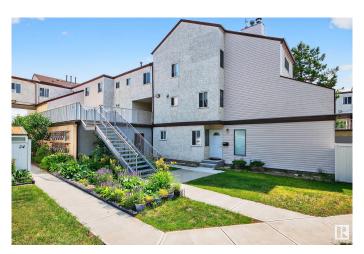

#### \$179,000

3 Bedroom, 1.50 Bathroom, 1,242 sqft Condo / Townhouse on 0.00 Acres

Dunluce, Edmonton, AB

Fantastic starter home or investment property in convenient North Edmonton location. This charming 2 storey townhome offers plenty of space and ease of living in a well run complex. Main level features a galley style kitchen with access to your dining area and windows overlooking your private patio space. Living room with vaulted ceiling and generous storage room complete the main level. Upstairs you will find 3 bedrooms including a nice size primary with 2 piece ensuite. A 4 piece main bath and laundry closet complete the upper floor. Property is close to all amenities, parks and public transportation right outside your front door as well. Great place to call home. Immediate possession available.

#### **Exterior**

Exterior Wood, Stucco, Vinyl

Exterior Features Landscaped, No Through Road, Playground Nearby, Public

Transportation, Shopping Nearby

Roof Asphalt Shingles

Construction Wood, Stucco, Vinyl