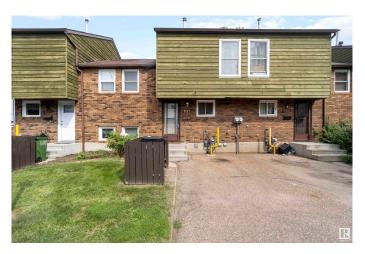

## \$198,900 - 523 Abbottsfield Road, Edmonton

MLS® #E4448487

## \$198,900

3 Bedroom, 1.00 Bathroom, 1,012 sqft Condo / Townhouse on 0.00 Acres

Abbottsfield, Edmonton, AB

Fully Developed 3-Bedroom Townhouse in a Convenient Location! This well-maintained townhouse offers great value and a prime location with easy access to both the Anthony Henday and Yellowhead. The bright kitchen features granite countertops, newer cabinetry, and stainless steel appliances, with hardwood flooring extending into the dining area. Upstairs you'II find 3 comfortable bedrooms and a full 4-piece bathroom. The finished basement includes a cozy family room, a laundry area, and additional storage space. Outside, enjoy a low-maintenance yardâ€"perfect for relaxing or entertaining without the upkeep. A fantastic opportunity for first-time buyers or investors!

## **Community Information**

Address 523 Abbottsfield Road

Area Edmonton
Subdivision Abbottsfield
City Edmonton
County ALBERTA

Province AB

Postal Code T5W 4R3

**Amenities** 

Amenities Parking-Visitor, Vinyl Windows

**Exterior** 

Exterior Wood

Exterior Features Golf Nearby, Low Maintenance Landscape, Playground Nearby, Public

Transportation, Schools, Shopping Nearby

Roof Asphalt Shingles

Construction Wood

Foundation Concrete Perimeter