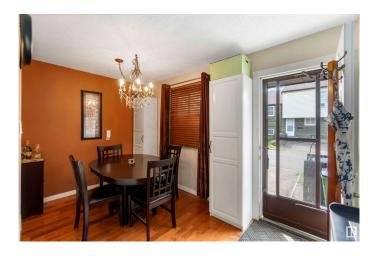

## \$198,900

3 Bedroom, 1.00 Bathroom, 1,012 sqft Condo / Townhouse on 0.00 Acres

Abbottsfield, Edmonton, AB

Fully Developed 3-Bedroom Townhouse in a Convenient Location! This well-maintained townhouse offers great value and a prime location with easy access to both the Anthony Henday and Yellowhead. The bright kitchen features granite countertops, newer cabinetry, and stainless steel appliances, with hardwood flooring extending into the dining area. Upstairs you'II find 3 comfortable bedrooms and a full 4-piece bathroom. The finished basement includes a cozy family room, a laundry area, and additional storage space. Outside, enjoy a low-maintenance yardâ€"perfect for relaxing or entertaining without the upkeep. A fantastic opportunity for first-time buyers or investors!

Parking Stall

Interior

Appliances Dishwasher-Built-In, Dryer, Hood Fan, Refrigerator, Stove-Electric,

Washer, Window Coverings

Heating Forced Air-1, Natural Gas

Stories 3

Has Basement Yes

Basement Full, Finished