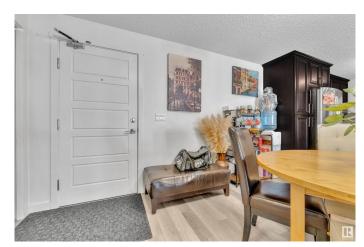

#### \$255,000

2 Bedroom, 2.00 Bathroom, 973 sqft Condo / Townhouse on 0.00 Acres

Schonsee, Edmonton, AB

This SPACIOUS open layout condo is located in the sought after neighbourhood of Schonsee. Featuring 2 bedrooms, 2 bathrooms, a grand living space with LUXURY VINYL PLANK flooring and a kitchen with ample cabinetry plus GRANITE countertops. A patio is located off the living room where you can catch sun rays on a SUNNY day. An UNDERGROUND PARKING STALL is included. Looks like NEW, very BRIGHT, and ready to move into!

### Interior

Interior Features ensuite bathroom

Appliances Dishwasher-Built-In, Dryer, Microwave Hood Fan, Refrigerator,

Stove-Electric, Washer

Heating Hot Water, Natural Gas