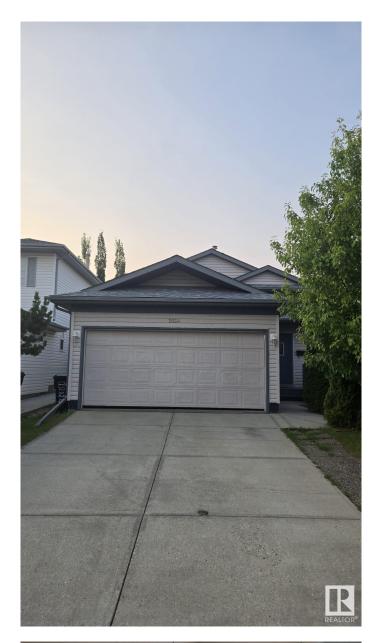

# \$2,600 - 2024 35a Avenue, Edmonton

MLS® #E4448369

#### \$2,600

5 Bedroom, 3.00 Bathroom, 1,044 sqft Rental on 0.00 Acres

Wild Rose, Edmonton, AB

Available August 1st! Located in the family-friendly community of Wildrose, this well-kept bilevel detached home offers comfort, space, and convenience. Featuring a double attached garage and a paved driveway, this pet-free home boasts a functional layout with a bright main floor and a fully finished basementâ€"ideal for additional living, work, or entertainment space. The property is move-in ready and situated on a quiet street with quick access to Whitemud Drive and Anthony Henday for easy commuting. Nearby amenities include schools, parks, grocery stores, restaurants, and transit, all just minutes away. With ample natural light, and generous room sizes this home is perfect for families or professionals seeking a clean, quiet, and connected lifestyle. Don't miss the opportunity to live in one of SE Edmonton's most desirable neighborhoods

## **Essential Information**

MLS® # E4448369

Price \$2,600

Bedrooms 5

Bathrooms 3.00

Full Baths 3

Square Footage 1,044
Acres 0.00
Year Built 2003
Type Rental
Style Bi-Level
Status Active

## **Community Information**

Address 2024 35a Avenue

Area Edmonton
Subdivision Wild Rose
City Edmonton
County ALBERTA

Province AB

Postal Code T6T 1Y2

### **Amenities**

Parking Double Garage Attached

Interior

Appliances Dishwasher-Built-In, Dryer, Oven-Microwave, Refrigerator,

Stove-Electric, Washer