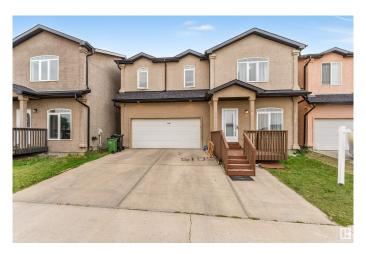

# \$399,900 - 5108 146 Avenue, Edmonton

MLS® #E4448339

## \$399,900

3 Bedroom, 3.50 Bathroom, 1,603 sqft Condo / Townhouse on 0.00 Acres

Casselman, Edmonton, AB

This detached home features a Double Attached Garage with upgrades. Great location, close to shopping, LRT Station, Bus stop, Hospital and other amenities. Three large sized bedrooms. Master bedroom has a 4 p.c. Ensuite bath and walk-in closet. Also, Huge Bonus room with space for all your entertaining needs. The open concept main floor has hardwood floors in Living room and dining room area. Opening onto to kitchen, which features dark maple cabinets, solid ceramic flooring and black appliances and Hoodfan, Main floor half bath beside attached garage entrance. The homes shows great. Great price for detached home with a double attached garage

#### **Essential Information**

MLS® # E4448339 Price \$399,900

Bedrooms 3

Bathrooms 3.50

Full Baths 3

Half Baths 1

Square Footage 1,603 Acres 0.00

Year Built 2009