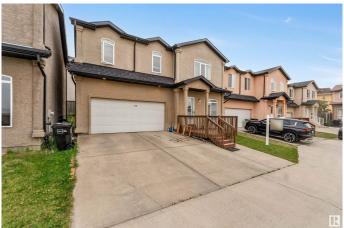

## \$399,900

3 Bedroom, 3.50 Bathroom, 1,603 sqft Condo / Townhouse on 0.00 Acres

Casselman, Edmonton, AB

This detached home features a Double Attached Garage with upgrades. Great location, close to shopping, LRT Station, Bus stop, Hospital and other amenities. Three large sized bedrooms. Master bedroom has a 4 p.c. Ensuite bath and walk-in closet. Also, Huge Bonus room with space for all your entertaining needs. The open concept main floor has hardwood floors in Living room and dining room area. Opening onto to kitchen, which features dark maple cabinets, solid ceramic flooring and black appliances and Hoodfan, Main floor half bath beside attached garage entrance. The homes shows great. Great price for detached home with a double attached garage

#### **Amenities**

Amenities Ceiling 9 ft., Deck, Hot Water Natural Gas, No Animal Home, No

**Smoking Home** 

Parking Double Garage Attached