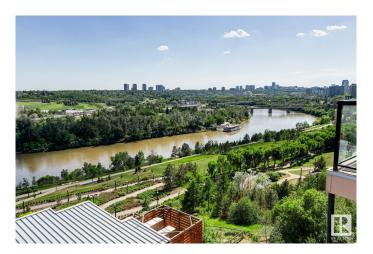

#### \$1,550

1 Bedroom, 1.00 Bathroom, 782 sqft Rental on 0.00 Acres

Riverdale, Edmonton, AB

Wake up to river valley views, sip your morning coffee while the Queen Riverboat cruises by, and end your day with glowing sunsets over the trees. This top-floor, south-facing 1 bed + den condo in The View offers a front-row seat to Edmonton's best scenery. With 10' ceilings and oversized south windows, the open-concept living space is bright, airy, and functional. Enjoy a spacious kitchen, dining area, large living room, and a generous balcony perfect for unwinding. The bedroom and 4-piece bath are comfortably sized, and there's in-suite laundry, A/C, and secure underground parking with storage. Steps to downtown, LRT, and the river valley trail system. Stroll to Little Brick for a latte, or hit the paths for a run, this is urban living with a view you'II never forget.