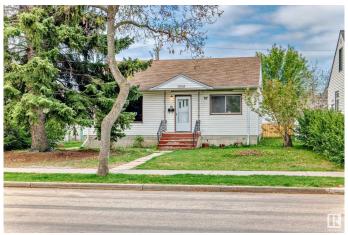

#### \$349.900

5 Bedroom, 2.00 Bathroom, 1,022 sqft Single Family on 0.00 Acres

Sherbrooke, Edmonton, AB

Perfect for live in or investment! Here is your Great Opportunity to own this Fantastic Bungalow! This Home situated in the Desirable Community of Sherbrooke. Walking distance to Schools, Park, Shopping Centre, Bus Stops. Only a few minutes drive to Downtown, NAIT & all amenities. Excellent friendly neighbours, etc...Main floor features 3 Bedrooms. Living Room with Large & Bright Window, Original Hardwood flooring throughout. Kitchen with Bright Window & Breakfast Nook. Full Bathroom. SEPARATE BACK DOOR ENTRANCE to a Fully Finished Basement boasts 2 Bedrooms, Family Room with Laminated Floorings, 4pc Bathroom, Laundry & Utility Room. Carpet free home. BRAND **NEW GARAGE SHINGLE & FRESH** PAINTING. Large Back Yard is Landscaped & Fenced where you can enjoy with Summer BBQ. Come & check this out and make this Home YOURS!

## **Exterior**

Exterior Wood, Vinyl

Exterior Features Back Lane, Fenced, Landscaped, Public Transportation, Schools,

**Shopping Nearby** 

Roof Asphalt Shingles

Construction Wood, Vinyl

Foundation Concrete Perimeter