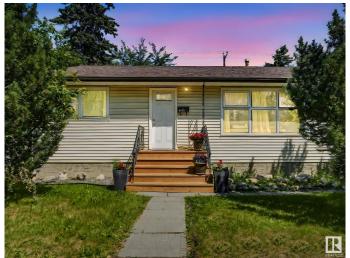

# \$289,000

4 Bedroom, 2.00 Bathroom, 931 sqft Single Family on 0.00 Acres

Newton, Edmonton, AB

Charming and full of potential, this 930 sq ft bungalow is the perfect blend of classic character and smart updates! Featuring 2 bedrooms up and 2 more down, there's room for family, guests, or a home office. Enjoy the bright eat-in kitchen, newer vinyl windows, newer shingles, and a high-efficiency furnace for year-round comfort. Two full bathrooms add convenience, while the spacious yard offers endless possibilities for gardening, entertaining, or future development. A single detached garage adds extra storage and parking. Located close to schools, parks, shopping and transitâ€"this home is a fantastic opportunity for first-time buyers, investors, or downsizers alike!

#### **Essential Information**

MLS® # E4448127 Price \$289,000

Bedrooms 4

Bathrooms 2.00

Full Baths 2

Square Footage 931

Acres 0.00

Year Built 1957

Type Single Family

Sub-Type Detached Single Family

Style Bungalow

Status Active

### **Exterior**

Exterior Wood, Vinyl

Exterior Features Back Lane, Flat Site, Public Transportation, Schools, Shopping Nearby,

Treed Lot

Roof Asphalt Shingles

Construction Wood, Vinyl

Foundation Concrete Perimeter