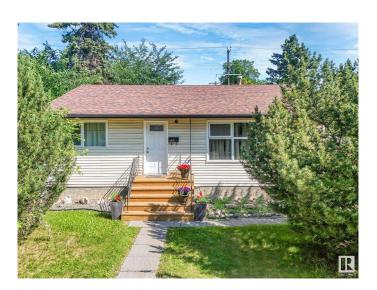

# \$289,000

4 Bedroom, 2.00 Bathroom, 931 sqft Single Family on 0.00 Acres

Newton, Edmonton, AB

Charming and full of potential, this 930 sq ft bungalow is the perfect blend of classic character and smart updates! Featuring 2 bedrooms up and 2 more down, there's room for family, guests, or a home office. Enjoy the bright eat-in kitchen, newer vinyl windows, newer shingles, and a high-efficiency furnace for year-round comfort. Two full bathrooms add convenience, while the spacious yard offers endless possibilities for gardening, entertaining, or future development. A single detached garage adds extra storage and parking. Located close to schools, parks, shopping and transitâ€"this home is a fantastic opportunity for first-time buyers, investors, or downsizers alike!

#### **Essential Information**

MLS® # E4448127 Price \$289,000

Bedrooms 4

Bathrooms 2.00

Full Baths 2

Square Footage 931

Acres 0.00

Year Built 1957

Type Single Family

Sub-Type Detached Single Family

Style Bungalow

Status Active

### **Exterior**

Exterior Wood, Vinyl

Exterior Features Back Lane, Flat Site, Public Transportation, Schools, Shopping Nearby,

Treed Lot

Roof Asphalt Shingles

Construction Wood, Vinyl

Foundation Concrete Perimeter