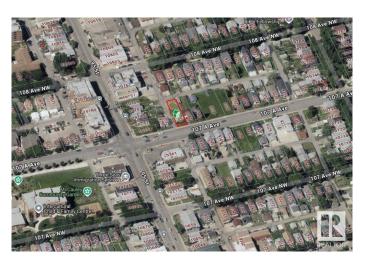

### \$210,000

0 Bedroom, 0.00 Bathroom, Single Family on 0.00 Acres

Mccauley, Edmonton, AB

33' X 122' ~ (4,026 Sq. Ft.) Vacant CORNER lot! Ready for your infill development and NO demolition required! RM h16 (Medium Scale Res.) offers many opportunities and build options. High visibility location with major transit right out front. Walk, ride or transit straight to the Downtown core. Kitty-corner to the McCauley Community Gardens.

## **Community Information**

Address 9352 107a Avenue

Area Edmonton
Subdivision Mccauley
City Edmonton
County ALBERTA

Province AB

Postal Code T5H 0Z3

#### **Exterior**

Exterior Features Back Lane, Corner Lot, Public Transportation, Shopping Nearby