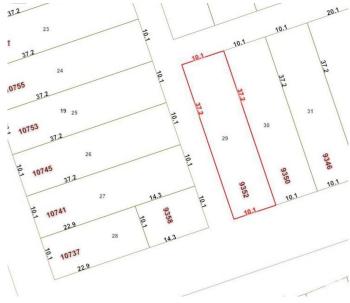

### \$210,000

0 Bedroom, 0.00 Bathroom, Single Family on 0.00 Acres

Mccauley, Edmonton, AB

33' X 122' ~ (4,026 Sq. Ft.) Vacant CORNER lot! Ready for your infill development and NO demolition required! RM h16 (Medium Scale Res.) offers many opportunities and build options. High visibility location with major transit right out front. Walk, ride or transit straight to the Downtown core. Kitty-corner to the McCauley Community Gardens.