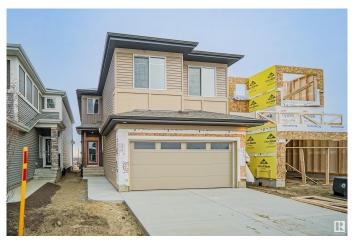

# \$701,777 - 4645 Kinsella Landing, Edmonton

MLS® #E4447982

#### \$701,777

4 Bedroom, 2.50 Bathroom, 1,967 sqft Single Family on 0.00 Acres

Keswick Area, Edmonton, AB

Welcome to the "Chelsea" built by the award-winning builder Pacesetter homes located in the heart of the Keswick Landing and just steps to the walking trails and parks. As you enter the home you are greeted by luxury vinyl plank flooring throughout the great room (with open to above ceilings), kitchen, and the breakfast nook. Your large kitchen features tile back splash, an island a flush eating bar, quartz counter tops and an undermount sink. Just off of the kitchen and tucked away by the front entry is a 3 piece bath adjacent to the bedroom. Upstairs is the primary bedrooms retreat with a large walk in closet and a 4-piece en-suite. The second level also include 2 additional bedrooms with a conveniently placed main 4-piece bathroom and a good sized central bonus room. This home also has a side separate entrance to the basement. \*\*\* This home is under construction and the photos used are from a previous similar home, the colors and finishings may vary, complete by March 2026 \*\*\*

#### Exterior

| Exterior          | Wood, Stone, Vinyl                                                                                                                               |
|-------------------|--------------------------------------------------------------------------------------------------------------------------------------------------|
| Exterior Features | Airport Nearby, Golf Nearby, Park/Reserve, Playground Nearby, Public Swimming Pool, Public Transportation, Schools, Shopping Nearby, See Remarks |
| Roof              | Asphalt Shingles                                                                                                                                 |
| Construction      | Wood, Stone, Vinyl                                                                                                                               |