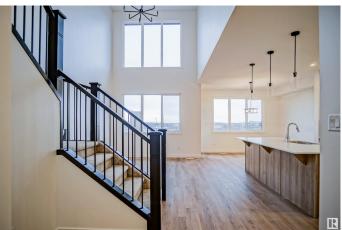

#### \$701,777

4 Bedroom, 2.50 Bathroom, 1,967 sqft Single Family on 0.00 Acres

Keswick Area, Edmonton, AB

Welcome to the "Chelsea" built by the award-winning builder Pacesetter homes located in the heart of the Keswick Landing and just steps to the walking trails and parks. As you enter the home you are greeted by luxury vinyl plank flooring throughout the great room (with open to above ceilings), kitchen, and the breakfast nook. Your large kitchen features tile back splash, an island a flush eating bar, quartz counter tops and an undermount sink. Just off of the kitchen and tucked away by the front entry is a 3 piece bath adjacent to the bedroom. Upstairs is the primary bedrooms retreat with a large walk in closet and a 4-piece en-suite. The second level also include 2 additional bedrooms with a conveniently placed main 4-piece bathroom and a good sized central bonus room. This home also has a side separate entrance to the basement. \*\*\* This home is under construction and the photos used are from a previous similar home, the colors and finishings may vary, complete by March 2026 \*\*\*

## Interior

| Interior Features | ensuite bathroom                           |
|-------------------|--------------------------------------------|
| Appliances        | Garage Control, Garage Opener, See Remarks |
| Heating           | Forced Air-1, Natural Gas                  |
| Stories           | 2                                          |
| Has Basement      | Yes                                        |
| Basement          | Full, Unfinished                           |