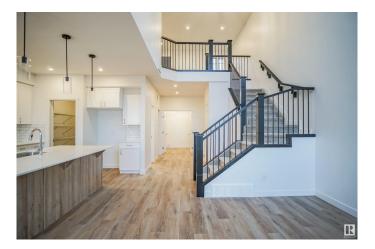

#### \$701,777

4 Bedroom, 2.50 Bathroom, 1,967 sqft Single Family on 0.00 Acres

Keswick Area, Edmonton, AB

Welcome to the "Chelsea" built by the award-winning builder Pacesetter homes located in the heart of the Keswick Landing and just steps to the walking trails and parks. As you enter the home you are greeted by luxury vinyl plank flooring throughout the great room (with open to above ceilings), kitchen, and the breakfast nook. Your large kitchen features tile back splash, an island a flush eating bar, quartz counter tops and an undermount sink. Just off of the kitchen and tucked away by the front entry is a 3 piece bath adjacent to the bedroom. Upstairs is the primary bedrooms retreat with a large walk in closet and a 4-piece en-suite. The second level also include 2 additional bedrooms with a conveniently placed main 4-piece bathroom and a good sized central bonus room. This home also has a side separate entrance to the basement. \*\*\* This home is under construction and the photos used are from a previous similar home, the colors and finishings may vary, complete by March 2026 \*\*\*

## Interior

| Interior Features | ensuite bathroom                           |
|-------------------|--------------------------------------------|
| Appliances        | Garage Control, Garage Opener, See Remarks |
| Heating           | Forced Air-1, Natural Gas                  |
| Stories           | 2                                          |
| Has Basement      | Yes                                        |
| Basement          | Full, Unfinished                           |