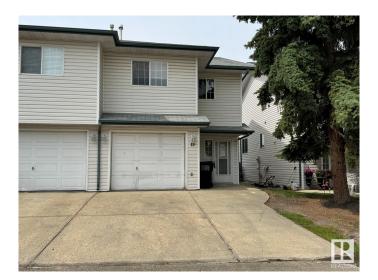

# \$289,000 - 49 843 Youville, Edmonton

MLS® #E4447930

## \$289,000

3 Bedroom, 2.50 Bathroom, 1,410 sqft Condo / Townhouse on 0.00 Acres

Tawa, Edmonton, AB

\*Please note\* property is sold "as is where is at time of possession―. No warranties or representations

### **Exterior**

Exterior Wood, Vinyl

Exterior Features Fenced, Landscaped, Public Transportation, Schools, Shopping Nearby

Roof Asphalt Shingles

Construction Wood, Vinyl

Foundation Concrete Perimeter