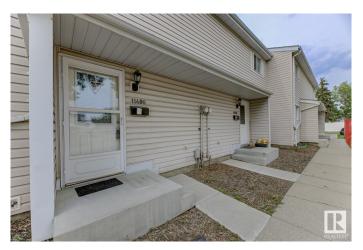

#### \$209,900

3 Bedroom, 1.50 Bathroom, 990 sqft Condo / Townhouse on 0.00 Acres

Carlisle, Edmonton, AB

Gorgeous TownHome offers elegance, magnificent living spaces. This home features 1036 SQFT, 3 bed and 1.5 baths. Stunning curb appeal with vinyl exterior. Inside the front entry boasts an impressive living area. The Chef's Kitchen is outstanding from every angle, showcases tasteful finishes custom cabinetry. 3 large bedrooms & 1 Full bathroom. The Fully Finished Basement is perfect for entertaining with a Large Living Room, and a Large Laundry Room. The Fully Fenced Private Backyard offers plenty of space, great for entertaining. The Parking Stall is right out front of the unit. Plenty of visitor parking out front and quick walking distance to the unit. In a Great Location close to abundance of schools, playgrounds, downtown, major shopping centres and public transportation.

### **Exterior**

Exterior Wood, Vinyl

Exterior Features Public Transportation, Schools, Shopping Nearby

Roof Asphalt Shingles

Construction Wood, Vinyl

Foundation Concrete Perimeter