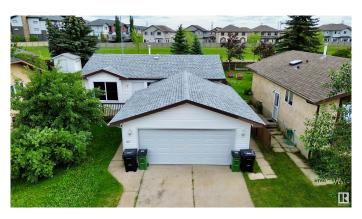

#### \$469,000

5 Bedroom, 2.00 Bathroom, 956 sqft Single Family on 0.00 Acres

Crawford Plains, Edmonton, AB

Welcome to this spacious 5-bedroom home, featuring 3 bedrooms on the main floor and a fully legal 2-bedroom basement suite completed in 2017. Located just 2 minutes from Crawford Plains Elementary School, this property is ideal for families or investors. The main floor offers a bright and open layout with great flow and plenty of natural light. Both kitchens have been tastefully updated, and each unit includes its own private entrance and separate laundry for added convenience. Enjoy a massive backyardâ€"perfect for entertaining, family gatherings, or giving kids plenty of room to play. Whether you're looking for a home with income potential or a space for extended family, this one checks all the boxes.

### **Exterior**

Exterior Wood, Vinyl

Exterior Features Fenced, Landscaped, Schools, Shopping Nearby

Roof Asphalt Shingles

Construction Wood, Vinyl

Foundation Concrete Perimeter