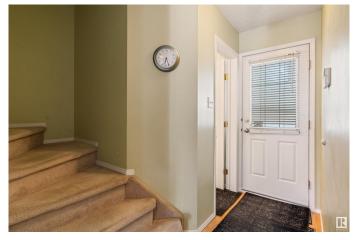

## Interior

Interior Features ensuite bathroom

Appliances Dishwasher-Built-In, Dryer, Microwave Hood Fan, Refrigerator, Storage

Shed, Stove-Electric, Washer, Curtains and Blinds

Heating Forced Air-1, Natural Gas

Fireplace Yes

Fireplaces Corner

Stories 3

Has Basement Yes

Basement Full, Finished