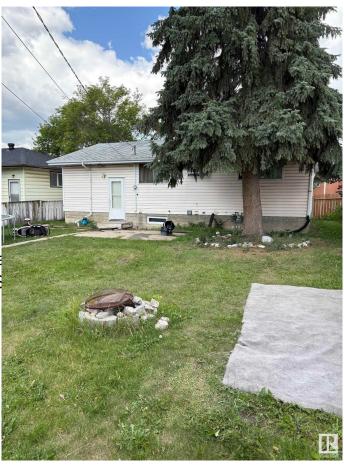

## \$337,500

4 Bedroom, 1.50 Bathroom, 1,039 sqft Single Family on 0.00 Acres

Rosslyn, Edmonton, AB

PRIME REDEVELOPMENT OPPORTUNITY IN ROSSLYN! This 600 sq m lot (approx. 52 ft wide x 125 ft deep) is RS-zonedâ€"build up to 8 units (buyer to confirm with City of Edmonton) or subdivide into 2 single-family lots. Ideal for infill, multiplex, or townhouse development. The solid existing 4 bedroom bungalow is rented to long-term tenants wishing to stay, offering holding income while you plan. Located in a mature, family-friendly area close to schools, parks, shopping, transit, and major routes. Wide frontage and full lot depth provide excellent design flexibility and tons of options. Sold as-is, where-is. Perfect for builders or investors seeking cash flow today and redevelopment upside tomorrow!

#### **Exterior**

Exterior Wood, Vinyl

Exterior Features Fenced, Paved Lane, Pla

Schools, Shopping Nearby, S

Roof Asphalt Shingles

Construction Wood, Vinyl

Foundation Concrete Perimeter