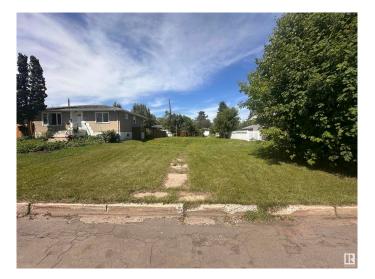

### \$324,900

0 Bedroom, 0.00 Bathroom, Single Family on 0.00 Acres

Prince Rupert, Edmonton, AB

Redevelopment Opportunity in Prince Rupert Incredible opportunity to acquire two side by side lots in central Edmonton, totaling approx. 51 ft x 120 ft (6,120 sq ft). Zoned RS (Small Scale Residential Zone), offering flexibility for low-density redevelopment such as single-detached, semi-detached, or garden suite housing (subject to City approval). Ideally located along 111 Avenue in the growing community of Prince Rupert, just minutes to downtown, NAIT, Kingsway Mall, and the Blatchford redevelopment. Excellent transit access and walkability make this an ideal location for infill development or long-term investment. Lots are cleared and ready for your vision. Whether you're a builder, investor, or future homeowner looking to design a custom home, this land presents strong potential in an established neighbourhood. Buyer to confirm all zoning, development, and servicing details with the City of Edmonton. OPEN TO OFFERS.