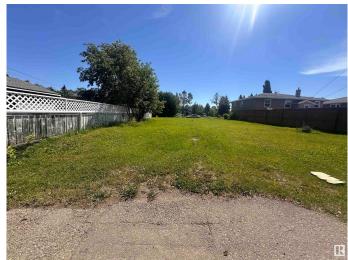

### \$324,900

0 Bedroom, 0.00 Bathroom, Single Family on 0.00 Acres

Prince Rupert, Edmonton, AB

Redevelopment Opportunity in Prince Rupert Incredible opportunity to acquire two side by side lots in central Edmonton, totaling approx. 51 ft x 120 ft (6,120 sq ft). Zoned RS (Small Scale Residential Zone), offering flexibility for low-density redevelopment such as single-detached, semi-detached, or garden suite housing (subject to City approval). Ideally located along 111 Avenue in the growing community of Prince Rupert, just minutes to downtown, NAIT, Kingsway Mall, and the Blatchford redevelopment. Excellent transit access and walkability make this an ideal location for infill development or long-term investment. Lots are cleared and ready for your vision. Whether you're a builder, investor, or future homeowner looking to design a custom home, this land presents strong potential in an established neighbourhood. Buyer to confirm all zoning, development, and servicing details with the City of Edmonton. OPEN TO OFFERS.