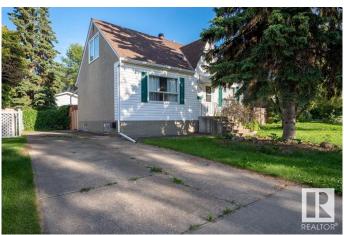

## \$399.900

4 Bedroom, 2.00 Bathroom, 1,279 sqft Single Family on 0.00 Acres

Holyrood, Edmonton, AB

Welcome to 9539 85 Street â€" a charming 1.5 storey home in Holyrood offering 1,278 sq ft above grade and exceptional value under \$400K. Set on a spacious reverse pie lot with a lovely yard, front parking pad, and double detached garage, this well-maintained property is full of character. The main floor features a bright living area with ordinal hardwood flooring, a full bathroom, and a versatile bedroom or home office. Upstairs you'II find two more comfortably sized bedrooms. The finished basement adds extra living space, a fourth bedroom, and another full bathroom â€" ideal for guests or a growing family. Located on a main road with easy access to downtown, schools, parks, and the River Valley, this is a fantastic opportunity to own a solid family home in one of Edmonton's most established central communities.