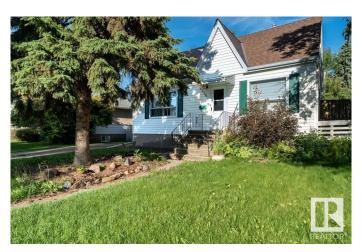

## \$399.900

4 Bedroom, 2.00 Bathroom, 1,279 sqft Single Family on 0.00 Acres

Holyrood, Edmonton, AB

Welcome to 9539 85 Street â€" a charming 1.5 storey home in Holyrood offering 1,278 sq ft above grade and exceptional value under \$400K. Set on a spacious reverse pie lot with a lovely yard, front parking pad, and double detached garage, this well-maintained property is full of character. The main floor features a bright living area with ordinal hardwood flooring, a full bathroom, and a versatile bedroom or home office. Upstairs you'II find two more comfortably sized bedrooms. The finished basement adds extra living space, a fourth bedroom, and another full bathroom â€" ideal for guests or a growing family. Located on a main road with easy access to downtown, schools, parks, and the River Valley, this is a fantastic opportunity to own a solid family home in one of Edmonton's most established central communities.