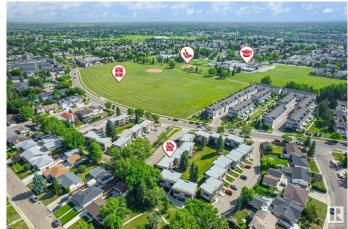

# **Community Information**

Address 14662 121 Street

Area Edmonton
Subdivision Caernarvon
City Edmonton
County ALBERTA

Province AB

Postal Code T5X 1T8

## **Exterior**

Exterior Wood, Stucco, Vinyl

Exterior Features Backs Onto Park/Trees, Flat Site, Landscaped, No Through Road,

Playground Nearby, Public Transportation, Schools, Shopping Nearby

Roof Asphalt Shingles