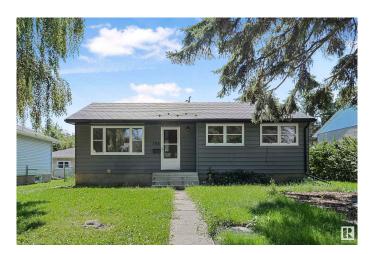

# \$324,900 - 3821 113 Avenue, Edmonton

MLS® #E4447505

## \$324,900

5 Bedroom, 2.00 Bathroom, 955 sqft Single Family on 0.00 Acres

Beverly Heights, Edmonton, AB

Amazing Home! Welcome to this Gorgeous Bungalow ON A HUGE LOT, in the highly desirable area close to Ada Boulevard! Offering elegance, and magnificent living spaces. The Main Floor hosts a warm living space imbued with natural light. The kitchen outstanding from every angle, showcases tasteful finishes, plenty of Counter space. The Main Floor showcases 3 Large Bedrooms, & a Full Bathroom. Master bedroom is large, Two more Bedrooms and a Bathroom. The Fully Finished Basement has a SEPARATE ENTRANCE with an INLAW SUITE, Large Living Room, cozy family room, Kitchen and 2 large bedrooms, and a bathroom. Oversized Single Detached Garage. Large Backyard is your own private oasis, mature tree's, and shrubs. Upgrade's: Shingles, Flooring, Paint. Located in a quiet a area with plenty of schools and amenities.

Type Single Family

Sub-Type Detached Single Family

Style Bungalow
Status Active

## **Exterior**

Exterior Wood, Vinyl

Exterior Features Schools, Shopping Nearby

Roof Asphalt Shingles

Construction Wood, Vinyl

Foundation Concrete Perimeter