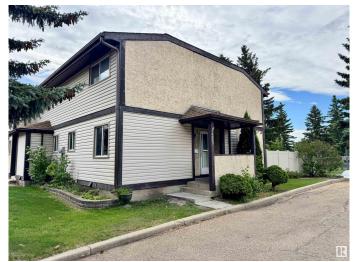

## \$232,500

3 Bedroom, 2.00 Bathroom, 1,037 sqft Condo / Townhouse on 0.00 Acres

Hairsine, Edmonton, AB

Move in Ready! Located in the community of Hairsine. The beautiful 3 bedroom, 2 full bath townhouse has a large kitchen with ample cupboard space, gas stove, and two windows. The Living room has hardwood floors, and garden doors leading to a private back yard with paving stones, flower beds, a shed, and newly built deck. Upstairs is all hardwood and you will find an over sized master bedroom with a closet spanning the length of the room, a 4 pc bathroom and Bedrooms 2 and 3 with fresh paint. The basement is fully finished with laundry room, water softener system, 3pc bathroom, and a second family room.

#### **Exterior**

Exterior Wood, Stucco, Vinyl

Exterior Features Fenced, Landscaped, Low Maintenance Landscape, Playground

Nearby, Public Transportation, Schools, Shopping Nearby

Roof Asphalt Shingles

Construction Wood, Stucco, Vinyl