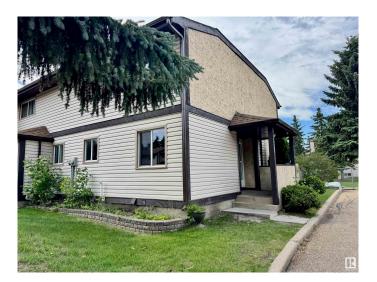

## \$232,500

3 Bedroom, 2.00 Bathroom, 1,037 sqft Condo / Townhouse on 0.00 Acres

Hairsine, Edmonton, AB

Move in Ready! Located in the community of Hairsine. The beautiful 3 bedroom, 2 full bath townhouse has a large kitchen with ample cupboard space, gas stove, and two windows. The Living room has hardwood floors, and garden doors leading to a private back yard with paving stones, flower beds, a shed, and newly built deck. Upstairs is all hardwood and you will find an over sized master bedroom with a closet spanning the length of the room, a 4 pc bathroom and Bedrooms 2 and 3 with fresh paint. The basement is fully finished with laundry room, water softener system, 3pc bathroom, and a second family room.

#### **Exterior**

Exterior Wood, Stucco, Vinyl

Exterior Features Fenced, Landscaped, Low Maintenance Landscape, Playground

Nearby, Public Transportation, Schools, Shopping Nearby

Roof Asphalt Shingles

Construction Wood, Stucco, Vinyl