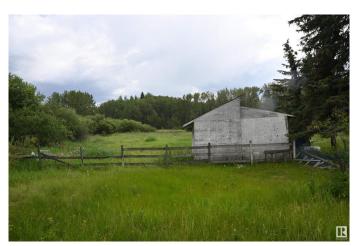

## \$659,900

4 Bedroom, 1.50 Bathroom, 1,948 sqft Rural on 35.29 Acres

None, Rural Strathcona County, AB

35.29 acres just off of Wye Road close to Sherwood Park. Excellent location for you new home or home business. Property is private, has an older home, a 26x30 garage, various out buildings and is partially fenced. Great development opportunity.