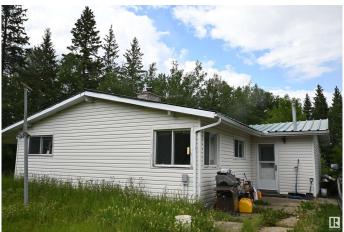

## \$659,900

4 Bedroom, 1.50 Bathroom, 1,948 sqft Rural on 35.29 Acres

None, Rural Strathcona County, AB

35.29 acres just off of Wye Road close to Sherwood Park. Excellent location for you new home or home business. Property is private, has an older home, a 26x30 garage, various out buildings and is partially fenced. Great development opportunity.

#### **Exterior**

Exterior Wood

Exterior Features Backs Onto Park/Trees, Fenced, Private Setting

Construction Wood

Foundation Concrete Perimeter