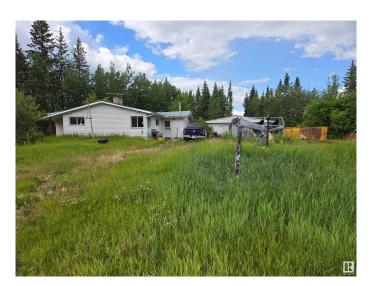

## \$659,900

4 Bedroom, 1.50 Bathroom, 1,948 sqft Rural on 35.29 Acres

None, Rural Strathcona County, AB

35.29 acres just off of Wye Road close to Sherwood Park. Excellent location for you new home or home business. Property is private, has an older home, a 26x30 garage, various out buildings and is partially fenced. Great development opportunity.

Built in 1965