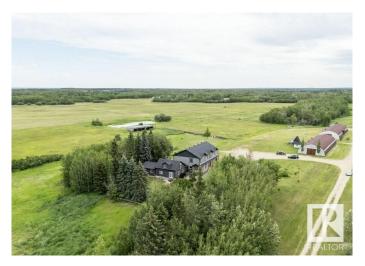

### \$1,599,000

6 Bedroom, 3.50 Bathroom, 4,857 sqft Rural on 68.00 Acres

None, Rural Leduc County, AB

Stunning 68 Acre Country Estate offering luxury, space, and business potential just minutes from Leduc, Beaumont & Edmonton. This 4,857 sq. ft. home features 6 bedrooms, 4 baths, a gorgeous kitchen, den, family room, and sun-filled living room with massive windows. The luxurious primary suite includes a spa-like ensuite and huge walk-in closet. Triple oversized heated garage, detached garage, upstairs laundry, and all furniture included. Enjoy the expansive deck and two 40x100 barns, formerly used for an equestrian operationâ€"with a transferable Horse Breeding License. Ideal for a hobby farm, organic venture, nursery, or private retreat. Bonus: Subdivision potential with the estate located next to a developed acreage community. Endless possibilities!

#### **Essential Information**

MLS® # E4447396 Price \$1,599,000

Bedrooms 6

Bathrooms 3.50

Full Baths 3

Half Baths 1

Square Footage 4,857

Acres 68.00

#### **Exterior**

Exterior Wood

Exterior Features Cross Fenced, Fenced, Flat Site, Landscaped

Construction Wood

Foundation Concrete Perimeter