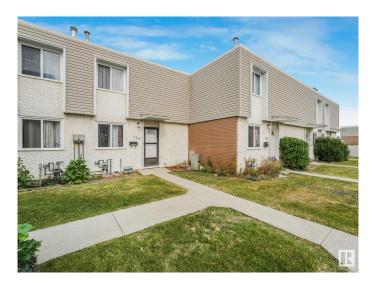

# \$229,000 - 103 Cornell Court, Edmonton

MLS® #E4447386

## \$229,000

3 Bedroom, 2.00 Bathroom, 976 sqft Condo / Townhouse on 0.00 Acres

Kilkenny, Edmonton, AB

This spacious 3-bedroom, 2-bathroom condo offers great potential and backs onto a peaceful green space! The finished basement features a versatile room ideal for an office or den, plus a full 4-piece bathroom. Upstairs, enjoy three good-sized bedrooms and a 4-piece bathroom. With an assigned parking stall and walking distance to schools, shopping, parks, daycares, and public transit, convenience is at your doorstep. Affordable condo fees add incredible value. Recent upgrades include a new stove, dishwasher, countertop, toilet, and sink (2024). Whether you're a first-time buyer or investor, this condo provides endless possibilities in a prime location. Please note that some pictures have been virtually decluttered.