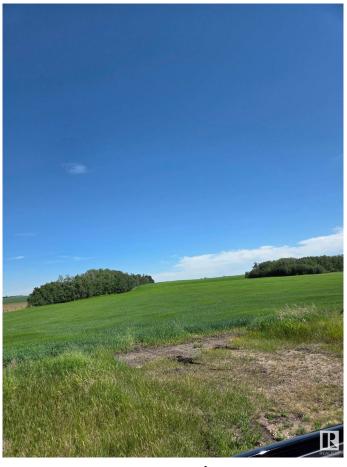

## \$749,900

0 Bedroom, 0.00 Bathroom, Rural on 130.85 Acres

None, Rural Leduc County, AB

Lots of possibilities for this 130.85 acre piece in the County of Leduc. Approximately 70 acres are in crop and the balance is bush and pasture with a large dugout. Several great building sites. The land is partially fenced. Close to Leduc and Millet.