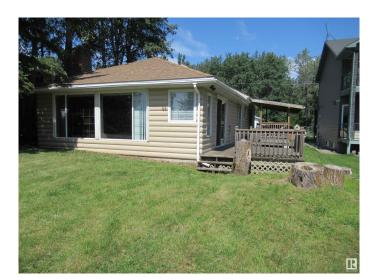

## \$439.000

2 Bedroom, 1.00 Bathroom, 1,180 sqft Rural on 0.17 Acres

Mission Beach, Rural Leduc County, AB

If you thought owning a lakefront property wasn't possible, this could be for you. 1180 sq ft 3 season cabin, has 2 bedrooms, 1 full bath, large living room and dining area, brick faced fireplace, and huge windows offering stunning lake views. The original cabin was built in 1950, and an addition was added onto the back in 2002. The oversize double detached garage was built in 2012. Part of the addition is a large family room, so if more bedroom space is needed, this area could be used. The cabin has been very nicely upgraded with newer kitchen, flooring, bathroom pressure tank and the shingles replaced in 2020. This property has been very well maintained and is ready for a new family to enjoy many years of lakefront living.

# **Amenities**

Features Crawl Space, Deck

#### **Exterior**

Exterior Wood

Exterior Features Beach Access, Boating, Flat Site, Lake Access Property, Lake View,

Landscaped, Playground Nearby, Shopping Nearby, Waterfront Property

Construction Wood

Foundation Concrete Perimeter