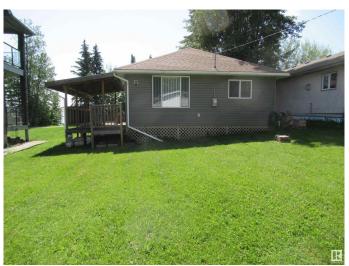

## \$439.000

2 Bedroom, 1.00 Bathroom, 1,180 sqft Rural on 0.17 Acres

Mission Beach, Rural Leduc County, AB

If you thought owning a lakefront property wasn't possible, this could be for you. 1180 sq ft 3 season cabin, has 2 bedrooms, 1 full bath, large living room and dining area, brick faced fireplace, and huge windows offering stunning lake views. The original cabin was built in 1950, and an addition was added onto the back in 2002. The oversize double detached garage was built in 2012. Part of the addition is a large family room, so if more bedroom space is needed, this area could be used. The cabin has been very nicely upgraded with newer kitchen, flooring, bathroom pressure tank and the shingles replaced in 2020. This property has been very well maintained and is ready for a new family to enjoy many years of lakefront living.

# **Amenities**

Features Crawl Space, Deck

#### **Exterior**

Exterior Wood

Exterior Features Beach Access, Boating, Flat Site, Lake Access Property, Lake View,

Landscaped, Playground Nearby, Shopping Nearby, Waterfront Property

Construction Wood

Foundation Concrete Perimeter