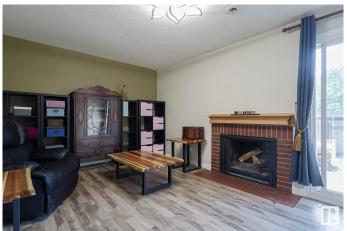

### \$239,900

3 Bedroom, 1.50 Bathroom, 1,069 sqft Condo / Townhouse on 0.00 Acres

Blue Quill Estates, Edmonton, AB

Wonderful three bedroom townhouse in desirable Lockhart Gardens. End unit and parking right in front. Extremely bright with large windows. Wood burning fireplace in lovely living room. Great sized dining room with patio doors on to deck and backyard. Nice size kitchen with eating area. Upstairs good sized primary bedroom and two other bedrooms. All bedroom closets have organizers. The basement is fully developed with family room and great storage. Close to schools, shopping, and Anthony Henday and Whitemud freeway. Great opportunity for first time buyers!

#### Interior

Appliances Dishwasher-Built-In, Dryer, Hood Fan, Refrigerator, Stove-Electric,

Washer, Window Coverings

Heating Forced Air-1, Natural Gas

Fireplace Yes

Fireplaces Brick Facing, Masonry

Stories 1