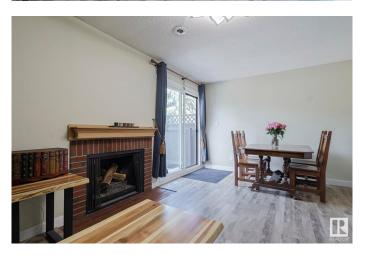

### \$239,900

3 Bedroom, 1.50 Bathroom, 1,069 sqft Condo / Townhouse on 0.00 Acres

Blue Quill Estates, Edmonton, AB

Wonderful three bedroom townhouse in desirable Lockhart Gardens. End unit and parking right in front. Extremely bright with large windows. Wood burning fireplace in lovely living room. Great sized dining room with patio doors on to deck and backyard. Nice size kitchen with eating area. Upstairs good sized primary bedroom and two other bedrooms. All bedroom closets have organizers. The basement is fully developed with family room and great storage. Close to schools, shopping, and Anthony Henday and Whitemud freeway. Great opportunity for first time buyers!

#### Interior

Appliances Dishwasher-Built-In, Dryer, Hood Fan, Refrigerator, Stove-Electric,

Washer, Window Coverings

Heating Forced Air-1, Natural Gas

Fireplace Yes

Fireplaces Brick Facing, Masonry

Stories 1